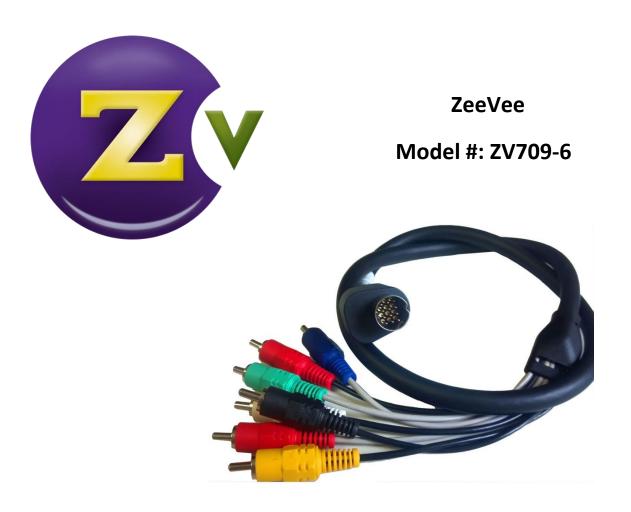

Hydra 6 Ft. Audio/Video Cable

The 6 Ft. Hydra Audio/Video Cable from ZeeVee features a full-sized DIN connector at one end and 7 inputs (component HD video, analog and digital audio, and closed captioning) at the other end. This cable offers maximum flexibility and is used for clean wiring and easy diagnostics. Keyed and snug connectors with durable pins, which can be inserted without looking.

- Hydra 6 Ft. Audio/Video Cable
- Cable Length: 6.0 Ft. (1.8 m)
- Component video connectors
- Analog audio connectors
- Digital audio (coax) connector
- Composite connector (for Closed Caption only)
- Full-sized DIN connector
- For use with HDbridge 2600/2500 and ZvPro Series products