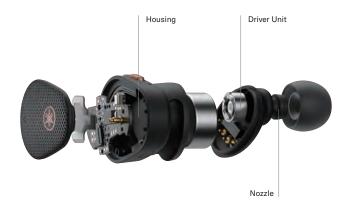

## **DESIGNED TO AMAZE**

Hear legendary Yamaha audio engineering come to life. The driver, nozzle, airflow and acoustic space in the earbud housing are precision-optimized to deliver remarkably dynamic, well-balanced and spacious sound.