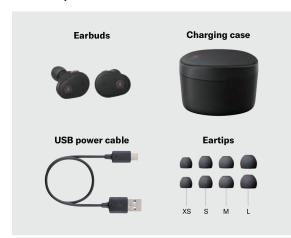

Type Canal / True Wireless Dynamic / ø7.0mm Headphone Type Driver

**Battery** 

Up to 30 hrs (Approx. 8.5 hrs\*1 + 21.5 hrs\*2) Approx. 1.5 hrs (Earbuds) Playback Time Charging Time

Accessories

USB Power Cable Eartips USB A-C (0.3m) 4 sizes (XS/S/M/L) **Bluetooth**®