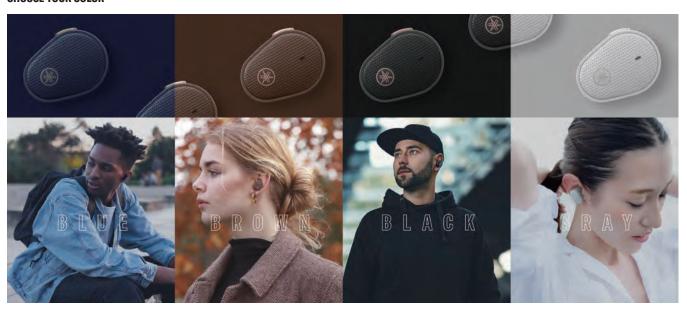

calls.





#### **AMBIENT SOUND**

Stay aware of your surroundings, even while listening to music.\*3

### **GAMING MODE**

Reduce the lag between sound and video when watching videos or playing games.\*4

## **STAY CONNECTED**

Qualcomm® TrueWireless™ Mirroring provides a stable, low-delay Bluetooth® wireless connection from virtually any source, while also saving power.







<sup>\*1:</sup> Playback time with fully charged earbuds. \*2: Total playback time after three charges in a fully charged charging case. \*3: Ability to hear external sounds can vary depending on surrounding conditions and the volume of audio content played while in this mode. \*4: The amount of video and audio delay varies depending on the usage environment and wearing conditions.



#### **CHOOSE YOUR COLOR**



## IN THE BOX / OPERATION





|                                               | TW-E3B                                | TW-E5B                                    |
|-----------------------------------------------|---------------------------------------|-------------------------------------------|
| Listening Care                                | ✓                                     | ✓                                         |
| Ambient Sound                                 | -                                     | ✓                                         |
| Microphone                                    | ✓                                     | ✓                                         |
| Gaming Mode                                   | -                                     | ✓