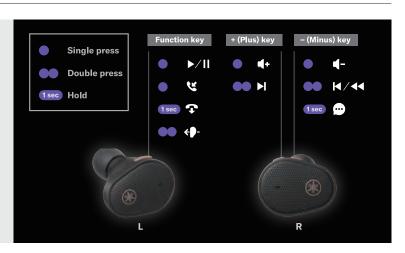

ND**

Stay aware of your surroundings, even while listening to music.\*3

### **GAMING MODE**

Reduce the lag between sound and video when watching videos or playing games.\*4

## **STAY CONNECTED**

Qualcomm® TrueWireless™ Mirroring provides a stable, low-delay Bluetooth® wireless connection from virtually any source, while also saving power.







<sup>\*1:</sup> Playback time with fully charged earbuds. \*2: Total playback time after three charges in a fully charged charging case. \*3: Ability to hear external sounds can vary depending on surrounding conditions and the volume of audio content played while in this mode. \*4: The amount of video and audio delay varies depending on the usage environment and wearing conditions.



#### **CHOOSE YOUR COLOR**



## IN THE BOX / OPERATION





|                                               | TW-E3B                                | TW-E5B                                    |
|-----------------------------------------------|---------------------------------------|-------------------------------------------|
| Listening Care                                | ✓                                     | ✓                                         |
| Ambient Sound                                 | -                                     | ✓                                         |
| Microphone                                    | ✓                                     | ✓                                         |
| Gaming Mode                                   | -                                     | ✓