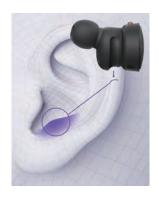

# SUPERIOR FIT, SUPERIOR SOUND

Great sound and comfort both start with the right fit. The Yamaha original curved structure ergonomically conforms to your ear, ensuring a proper seal for optimal sound and a secure hold for peace of mind.