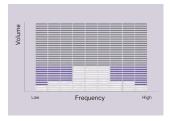

# LOVE MUSIC, FOR A LIFETIME

Lowering volume typically results in a perceived loss of certain frequencies, a phenomenon of human hearing. Listening Care intelligently adjusts the EQ to provide full-range sound even at a lower volume.