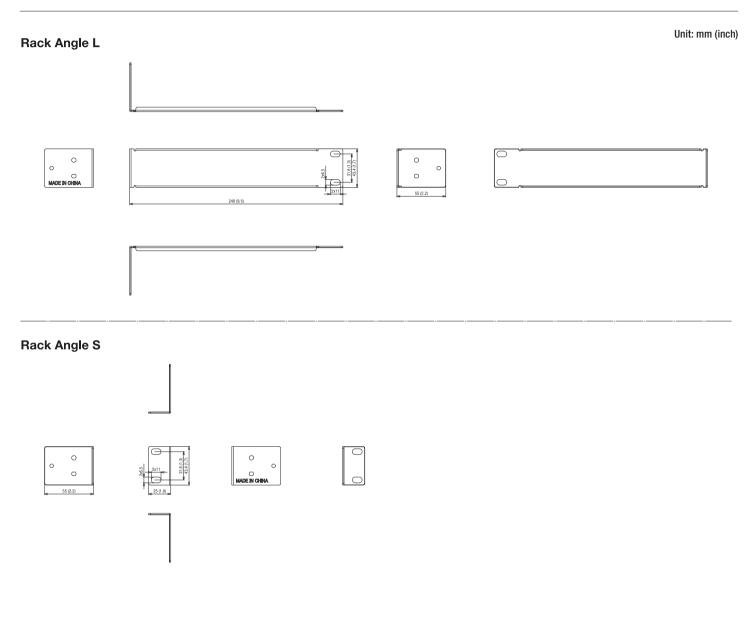

## **Dimensions**

### **General Specifications**

| Description | Mounting Accessory                                                                |
|-------------|-----------------------------------------------------------------------------------|
|             | Rack Angle L: 240.0mm x 55.0mm x 43.4mm<br>Rack Angle S: 25.0mm x 55.0mm x 43.4mm |
|             | Rack Angle L: 170g<br>Rack Angle S: 40g                                           |
| Accessories | 2 x Spacer sheet, 4 x Screw (M4 x 10mm)                                           |