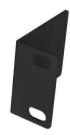

## **Features**

• Mount kit for mounting the Remote Conference Processor RM-CR in a 19-inch rack (EIA standard/1U size).

### **General Specifications**

| Description | Mounting Accessory                                                                |
|-------------|-----------------------------------------------------------------------------------|
|             | Rack Angle L: 240.0mm x 55.0mm x 43.4mm<br>Rack Angle S: 25.0mm x 55.0mm x 43.4mm |
|             | Rack Angle L: 170g<br>Rack Angle S: 40g                                           |
| Accessories | 2 x Spacer sheet, 4 x Screw (M4 x 10mm)                                           |