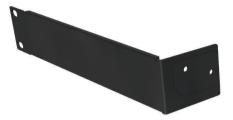

## **Features**

• Mount kit for mounting the Remote Conference Processor RM-CR in a 19-inch rack (EIA standard/1U size).

### **General Specifications**

| Description | Mounting Accessory                                                                |
|-------------|-----------------------------------------------------------------------------------|
|             | Rack Angle L: 240.0mm x 55.0mm x 43.4mm<br>Rack Angle S: 25.0mm x 55.0mm x 43.4mm |
|             | Rack Angle L: 170g<br>Rack Angle S: 40g                                           |
| Accessories | 2 x Spacer sheet, 4 x Screw (M4 x 10mm)                                           |