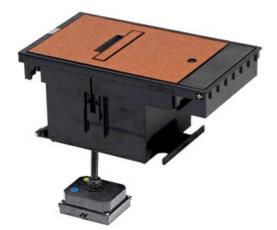

Wiremold Outdoor Ground Box 2-Gang, 20A Duplex Receptacles, Brown Part No. XB814C520BN

The brown Outdoor Ground Box cover assembly is prewired on a single circuit with (2) 20A weather resistant duplex receptacles. CAUTION: All ground box electrical circuits must be protected by a Ground Fault Circuit Interrupter upstream from the ground box.NOTE: Cover must be closed while in use. Use only molded plug and cord assemblies that are rated for outdoor use.NOTE: Maximum length of plug allowed at end of cord is 3'' (76mm).