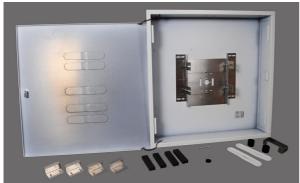

## Wiremold WAPENCL Series Wireless Access Point Enclosure for Drop Ceilings - WAPENCL-24-24-4 Part No. WAPENCL-24-24-4

Provides a permanent and secure location for mounting wireless access points into a grid ceiling system. 24x24x4