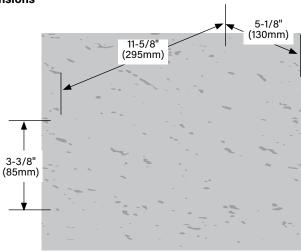

to 1.57".
- RoHS, Prop 65 compliant.



#### **Vertical Markets**

- Hospitality
- Residential
- Commercial
- Education

### **WIREMOLD®**

**Empty Access Table Box** 

## **Product Family Name Ordering Information**

#### Catalog No./Item



#### **Description/Specifications**

Empty Access Table Box – In-Furniture Box designed to house plug strip. Supports worksurfaces from 0.39" (10mm) to 1.57" (40mm) in depth and has an internal height clearance of 4.72" for plug strip and attached devices. Includes hinged top cover with cable egress slot for easy access to plug strip and attached devices. Available in 3 different top finishes, including white (WH), black (BK), and aluminum (AA).

**Country of Origin: China** 

#### **Furniture Cutout:**

#### **Mounting Support:**



#### Dimensions





# **WIREMOLD®**

**Empty Access Table Box** 

NOTE: All brand and product names referenced in this document are registered trademarks or trademarks of their respective holders.



Legrand, North America

60 Woodlawn Street West Hartford, CT 06110 1.877.BY.LEGRAND (295.3472) www.legrand.us

Canada

1.800.723.5175 • 905.738.9195 www.legrand.ca

FOLLOW US