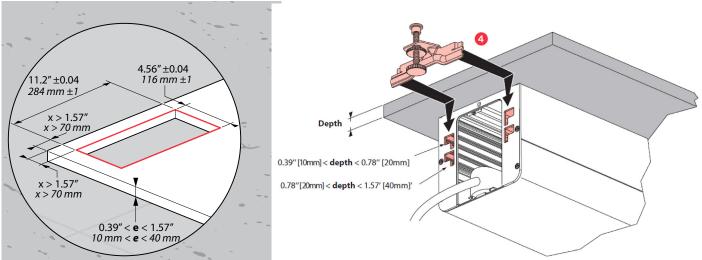

#### **Furniture Cutout:**

#### **Mounting Support:**

#### Dimensions

#### **Features & Benefits**

- Easy Installation. Cut a hole into the worksurface and drop the box inside. The top lip around the box edge hides any imperfections.
- Match Space Aesthetics. Available in 3 different top finishes, including black, white, and aluminum to fit with any decor.
- Convenient Access to Power. Place any plug strip into this box, up to 10.82 inches in length.
- Adjustable Mounting Supports. Includes adjustable mount support that accommodates surface depth from 0.39" to 1.57".
- RoHS, Prop 65 compliant.