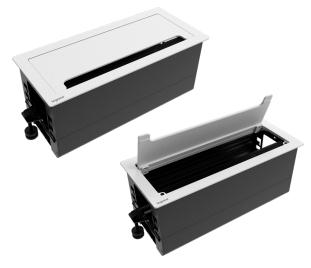

# Integrated Power & Cable Management for Worksurfaces

The Empty Access Table Box is designed to be installed into furniture to allow for easier access to installed plug strips closer to the point-of-use. The box installs directly into worksurfaces that have been cut to accommodate the box and secures to the table using a clamp mount to ensure easy adjustability for worksurfaces of different depths. The wide opening on the side of the box allows for plug strips to be easily installed and managed.

The lid of the box allows cords to exit the box front and power devices on the worksurface or hinges open for plugging devices in. The box is perfect for adding more convenient access to power at conference room tables or workstations.

#### **Features & Benefits**

- Easy Installation. Cut a hole into the worksurface and drop the box inside. The top lip around the box edge hides any imperfections.
- Match Space Aesthetics. Available in 3 different top finishes, including black, white, and aluminum to fit with any decor.
- Convenient Access to Power. Place any plug strip into this box, up to 10.82 inches in length.
- Adjustable Mounting Supports. Includes adjustable mount support that accommodates surface depth from 0.39" to 1.57".
- RoHS, Prop 65 compliant.