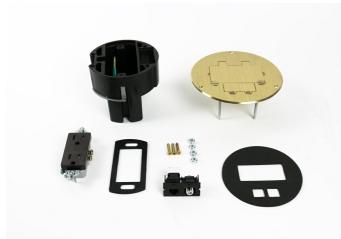

## Features & Benefits

Includes round PVC floor box, one 15A, 125V tamper-resistant decorator style duplex receptacle, one coax F connector, one RJ45 Category 5e connector, and brass duplex opening cover plate with single flip lid.