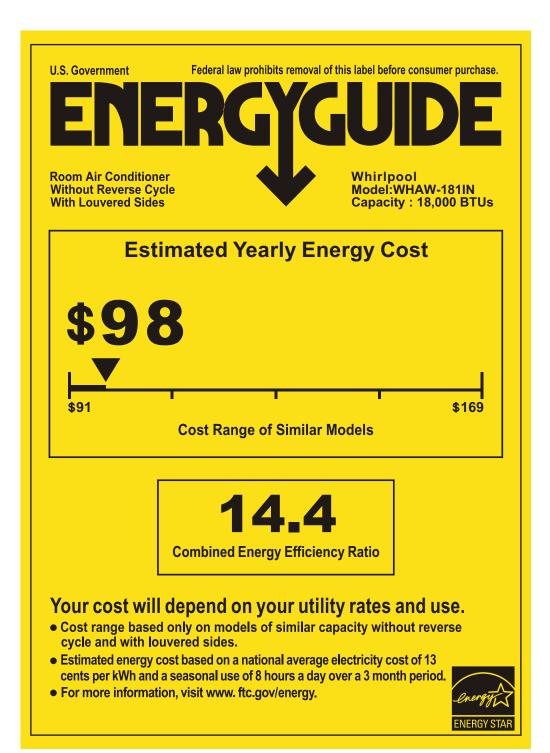

## Canada

## ENER GUIDE

Combined Energy Effciency Ratio **CEER** Taux d'éffcacité énergétique combiné

14.4

This model / Ce modèle

10.7

Least energyefficient / Le moins éconergétique Most energyefficient / Le plus éconergétique

Similar models compared

Louvred without reverse cycle / À lames et sans cycle inversé 18 000 to 19 999 Btu/h

Modèles similaires comparés

Model number

WHAW-181IN

Numéro du modèle

Removal of this label before first retail purchase is an offence (S.C. 1992, c. 36). Enlever cette étiquette avant le premier achat au détail constitue une infraction (L.C. 1992, ch. 36)

The **ENERGY STAR®** mark on this EnerGuide label signifies that this is an energy-efficient appliance. Its energy performance meets or exceeds the Government of Canada's high efficiency levels. Use the EnerGuide rating to determine how this appliance compares to other similar models.

La marque **ENERGY STAR®** sur cette étiquette ÉnerGuide signifie que l'appareil est éconergétique et que son rendement énergétique satisfait ou dépasse les niveaux de haute efficacité du gouvernement du Canada. Utilisez la cote ÉnerGuide afin de comparer le rendement de l'appareil avec celui d'autres modèles similaires.