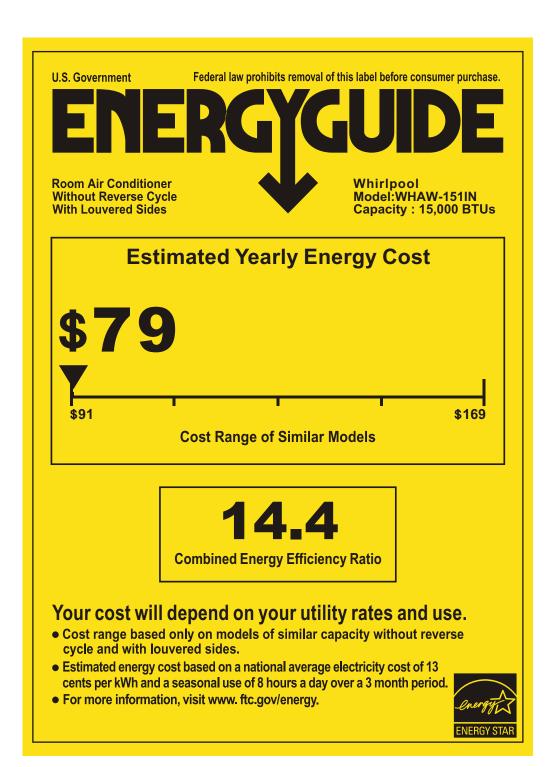

## ENER GUIDE

Combined Energy Effciency Ratio **CEER** Taux d'éffcacité énergétique combiné

14.4

This model / Ce modèle

10.7

Least energyefficient / Le moins éconergétique Most energyefficient / Le plus éconergétique

Similar models compared

Louvred without reverse cycle / À lames et sans cycle inversé 14 000 to 15 999 Btu/h

Modèles similaires comparés

Model number

WHAW-151IN

Numéro du modèle

Removal of this label before first retail purchase is an offence (S.C. 1992, c. 36). Enlever cette étiquette avant le premier achat au détail constitue une infraction (L.C. 1992, ch. 36)