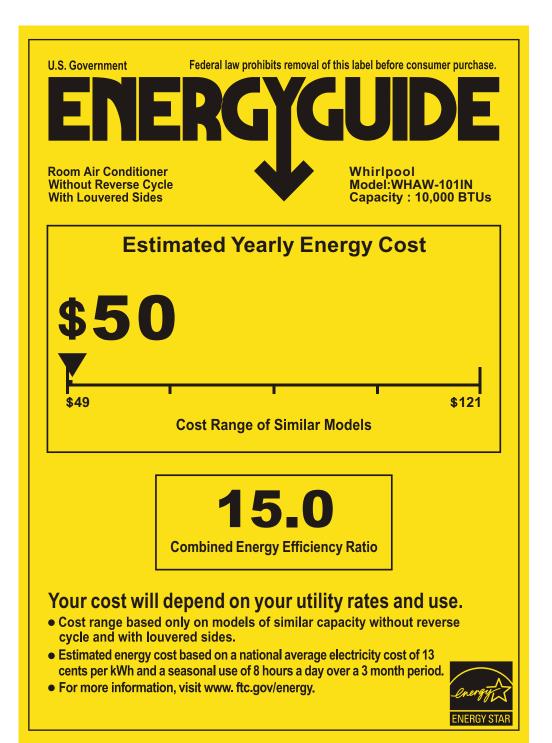

Similar models compared

Louvred without reverse cycle / À lames et sans cycle inversé 10 000 to 11 999 Btu/h

Modèles similaires comparés

Model number

WHAW-101IN

101IN Numéro du modèle

Removal of this label before first retail purchase is an offence (S.C. 1992, c. 36). Enlever cette étiquette avant le premier achat au détail constitue une infraction (L.C. 1992, ch. 36)