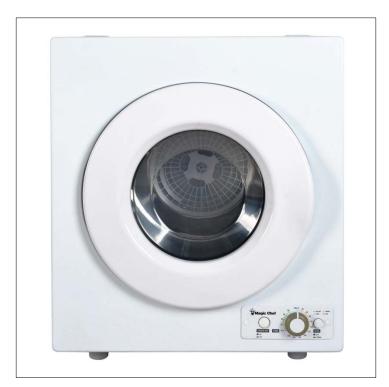

## 2.6 cu. ft. Compact Dryer • MCSDRY1S

## Features

- Drying options include: cool, anti-wrinkle, warm, hot and air dry
- Stainless steel inner drum promises long-lasting durability
- Easily accessible lint filter ensures enhanced drying performance
- Features high-quality positive temperature coefficient (PTC) heating element
- Multiple installation options, including wall-mountable
- Easy-set dial for convenient, timed drying