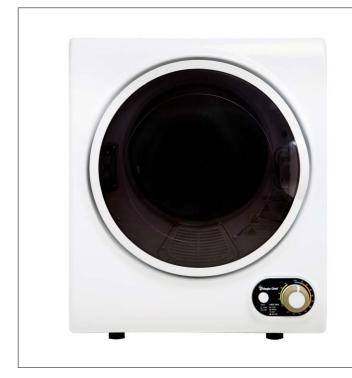

## 1.5 cu. ft. Compact Dryer • MCSDRY15W

## Features

- Its compact design dries up to 5.5 lbs. of clothes
- Select from a high and low heat setting to address a wide range of fabrics
- Dryer can be placed on your countertop or wall-mounted to save space
- See-through window lets you monitor clothes as they dry
- Four timer settings offer versatile drying options
- Uses a standard 110 volt outlet, eliminating the need for special wiring