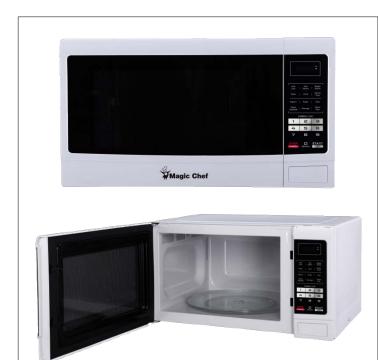

## 1.6 cu. ft. Countertop Microwave Oven • MCM1611W

## Features

- Sleek control panel with digital display
- Auto cook menus for quick, one-touch cooking convenience
- Convenient auto defrost modes by weight and time
- Customize cooking to perfection with the choice of 10 power levels
- Push button easily opens door
- Multitask with ease using the kitchen timer
- Activate the built-in child safety lock for added piece of mind

## Warranty Information

- 1 Year Parts & Labor
- 8 Years Magnetron

| Product Specifications |                                         |  |
|------------------------|-----------------------------------------|--|
| Wattage                | 1100 Watts                              |  |
| Capacity               | 1.6 cu. ft.                             |  |
| Unit Dimensions        | 21.8 in (W) x 12.8 in (H) x 17.9 in (D) |  |
| Unit Weight            | 36.6 lbs.                               |  |
| Loading Quantity       | 585 / 40'HQ                             |  |
| UPC Code               | 665679005925                            |  |
| Also Available in      | Black / MCM1611B / 665679005932         |  |