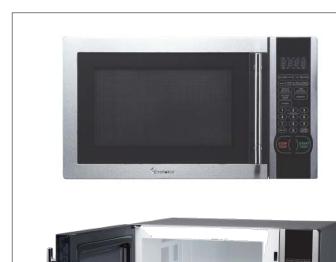

## 1.1 cu. ft. Countertop Microwave Oven • MCM1110ST

## **Features**

- Contemporary design with stainless steel front & silver cabinet
- User-friendly electronic control panel with digital display
- 8 preprogrammed cooking modes for commonly microwaved foods
- Auto defrost modes by weight & time
- Express cooking function for instant reheating
- Stylish door handle complements the upscale look
- Customize cooking to perfection with the choice of 10 power levels