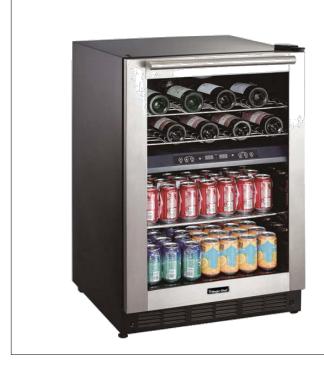

## 24-Inch Wine & Beverage Center • BTWB530ST1

## **Features**

- 3 different configurations offer flexible accommodations
- Easy-to-maintain door with fingerprint resistant stainless steel frame
- Sealed dual-zone cooling maintains crucial temperature uniformity
- Easy-touch electronic temperature controls with LED display
- Interchangeable sculpted chrome shelves and flat chrome racks
- Stage lighting showcases wine collection via soft blue LED bulbs
- Versatile built-in or freestanding installation solutions
- Temperature range: 36°F to 61°F
- Capacity: Up to 44 bottles, 140 12-oz. cans, or 16 bottles and 77 12-oz cans