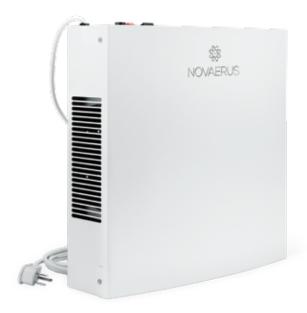

# NV900 Specifications

Designed for continuous air dis-infection and odor control in medium indoor spaces, the Novaerus Protect 900 (NV900) uses patented filter-free ultra-low energy plasma technology with a 2-speed fan. Can be wallmounted or placed on a stand and plugs into any outlet.

# **MODEL**

**NOVAERUS NV900** 

Wall mountable, countertop or stand-alone unit supplied with 6.5ft power cord

# **CONSTRUCTION + COLOR**

Precision-cut fabricated metal casing in a white anti-bacterial powder coat finish

# **DIMENSIONS + WEIGHT**

 $14.4"(w) \times 14.4"(h) \times 4.5"(d)$ 10.4 lbs