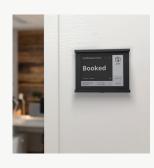

The 6-inch sustainable display prevents double bookings, eliminates interruptions, and reduces unattended meetings. Mounted without wiring or drilling and installed in minutes, it runs for months on a single charge, even when WiFi is at its poorest.

#### **High Visibility and Accessibility**

Front light and monochromatic ePaper design ensure high visibility throughout the day.