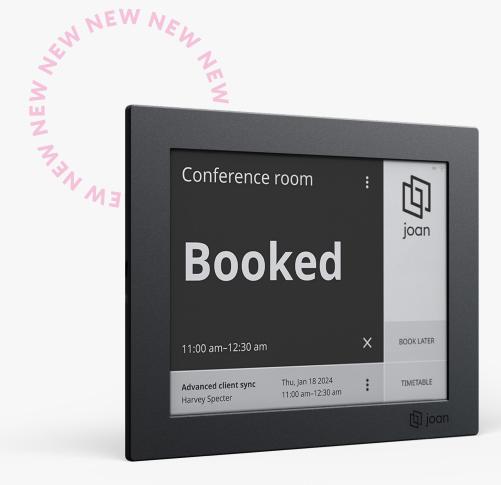

The 6-inch sustainable display prevents double bookings, eliminates interruptions, and reduces unattended meetings. Mounted without wiring or drilling and installed in minutes, it runs for months on a single charge, even when WiFi is at its poorest.

Meeting room