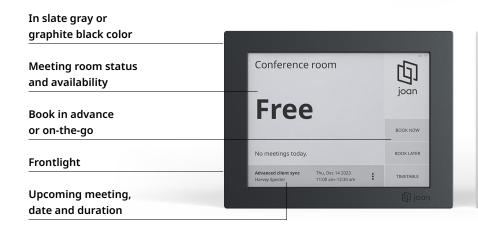

#### **High Visibility and Accessibility**

Front light and monochromatic ePaper design ensure high visibility throughout the day.

The 6-inch sustainable display prevents double bookings, eliminates interruptions, and reduces unattended meetings. Mounted without wiring or drilling and installed in minutes, it runs for months on a single charge, even when WiFi is at its poorest.