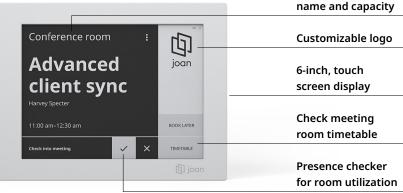

#### **Unparalleled User Experience**

Improved and intuitive user interface for easier navigation. 50% faster response to touch.

The 6-inch sustainable display prevents double bookings, eliminates interruptions, and reduces unattended meetings. Mounted without wiring or drilling and installed in minutes, it runs for months on a single charge, even when WiFi is at its poorest.