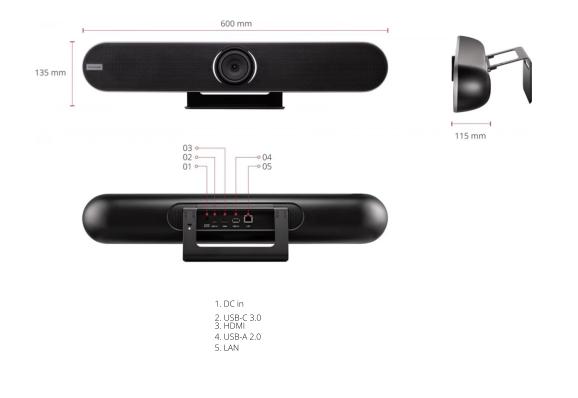

## SYSTEM REQUIREMENT

| CPU Recommended:                                                                                                                                                                                    | 2.4 GHz Intel® Core 2TM<br>Duo processor or above             |
|-----------------------------------------------------------------------------------------------------------------------------------------------------------------------------------------------------|---------------------------------------------------------------|
| RAM Recommended:                                                                                                                                                                                    | 2 GB of memory or<br>above                                    |
| CAMERA                                                                                                                                                                                              |                                                               |
| Sensor:                                                                                                                                                                                             | 1/2.5 inch, CMOS, 8.51M<br>pixel                              |
| Field of View (FOV):                                                                                                                                                                                | 121°(DFOV), 110°<br>(HFOV), 5x Digital Zoom,<br>Pan/Tilt ±15° |
| White Balance:                                                                                                                                                                                      | Automatic, Indoor,<br>Outdoor, One Push,<br>Manual            |
| Digital Noise Reduction:                                                                                                                                                                            | 2D, 3D digital noise reduction                                |
| Backlight Compensation:                                                                                                                                                                             | Support                                                       |
| Microphone:                                                                                                                                                                                         | Beamforming<br>microphone, pick up<br>distance up to 6 meters |
| SUPPORTED VIDEO FORMAT                                                                                                                                                                              |                                                               |
| Color System Compression:                                                                                                                                                                           | H.264 / MJPEG /YUY2                                           |
| Max. Resolution Video:                                                                                                                                                                              | 4K@30fps,<br>1080P@30fps,<br>720P@30fps, etc                  |
| CONNECTIVITY                                                                                                                                                                                        |                                                               |
| USB:                                                                                                                                                                                                | 3.0(Type C x1),<br>2.0(Type A x1)                             |
| HDMI output:                                                                                                                                                                                        | x1                                                            |
| DIMENSIONS                                                                                                                                                                                          |                                                               |
| Physical (W xH xD):                                                                                                                                                                                 | 600 x 115 x 135 mm<br>(bracket included)                      |
| WEIGHT                                                                                                                                                                                              |                                                               |
| Physical (Net):                                                                                                                                                                                     | 2.2 kg (4.86 lbs)                                             |
| REGULATIONS                                                                                                                                                                                         |                                                               |
| Compliance Certification:                                                                                                                                                                           | CE, FCC, IC ID, FCC ID,<br>LVD                                |
| PACKAGE CONTENTS                                                                                                                                                                                    |                                                               |
| <ol> <li>VB-CAM-201</li> <li>Documentation</li> <li>Remote Control</li> <li>Power Adapter</li> <li>Bracket</li> <li>USB Type-C Cable</li> <li>Bracket Screw x 6</li> <li>Wall Anchor x 6</li> </ol> |                                                               |
|                                                                                                                                                                                                     |                                                               |