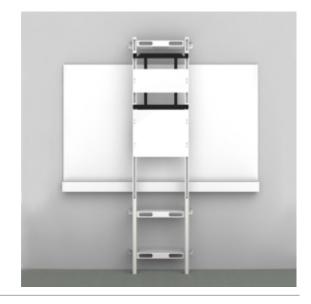

## Key Features

- Over-the-whiteboard floor support
- For BalanceBox® 400 installations on studded walls and non-supporting walls
- Load capacity: 225 kg / 495 lbs

**DISPLAY** 

**PANEL** 

RESOLUTION

## Product **Description**

Designed to work with the BalanceBox 400-series of wall mounts. This floormount offers an easy way to install your BalanceBox mounts without having to take down your exisiting whiteboard. (Balancebox p/n: 481A61001)