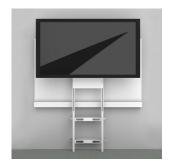

## Key Features

- Over-the-whiteboard floor support
- For BalanceBox® 400 installations on studded walls and non-supporting walls
- Load capacity: 225 kg / 495 lbs

**DISPLAY** 

**PANEL** 

RESOLUTION

## Product **Description**

Designed to work with the BalanceBox 400-series of wall mounts. This floormount offers an easy way to install your BalanceBox mounts without having to take down your exisiting whiteboard. (Balancebox p/n: 481A61001)