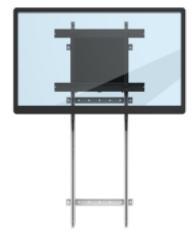

## **Key Features**

- Floor mount
- Smooth, effortless adjustments with spring tension technology
- · No electricity required

## Product **Description**

BalanceBox 400-70 Floor Mount for 65" - 75" or 90.4-152lbs (400-70 + VESA + Floor Support), Balancebox p/n: 480A12+481A70+481A42, 15.75" height adjustable distance. For more information and downloads, please refer to **Balancebox's website**.