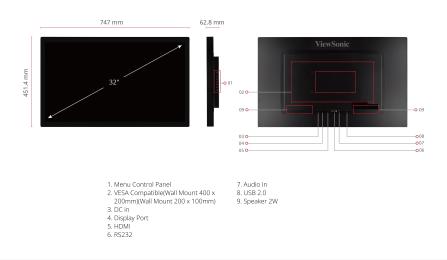

## Product **Description**

The ViewSonic's TD3207 is the ideal solution for commercial and industrial spaces. Designed for heavy, continuous usage, the open frame series TD3207 delivers a 24/7 long-life. Resistant to moisture and scratches, the 3mm thick glass screen features an intuitive 10-point PCAP touch technology for maximum interactivity. Featuring SuperClear® AMVA panel technology, the device delivers lifelike imagery, vivid color, and constant brightness of up to 450 nits. Connection options include HDMI and DisplayPort inputs for effortless sharing capabilities and an RS232 allows you to control the device remotely. Equipped with VESA mounting design for any surface and screen orientation, the touch screen is the perfect display for various environments.

Visit Us

www.viewsonic.com

| DISPLAY                                                                              |                                                                                                                                                                           | INPUT SIGNAL                  |                                                                                                                                                                      |
|--------------------------------------------------------------------------------------|---------------------------------------------------------------------------------------------------------------------------------------------------------------------------|-------------------------------|----------------------------------------------------------------------------------------------------------------------------------------------------------------------|
| Display Size (in.):                                                                  | 32                                                                                                                                                                        | Frequency Horizontal:         | 15 ~ 73KHz                                                                                                                                                           |
| Viewable Area (in.):                                                                 | 31.5                                                                                                                                                                      | Frequency Vertical:           | 47 ~ 75Hz                                                                                                                                                            |
| Panel Type:                                                                          | VA Technology                                                                                                                                                             | VIDEO INPUT                   |                                                                                                                                                                      |
| Resolution:                                                                          | 1920 x 1080                                                                                                                                                               | Digital Sync:                 | TMDS - HDMI (v1.4), PCI-E -<br>DisplayPort (v1.2)                                                                                                                    |
| Resolution Type:                                                                     | FHD (Full HD)                                                                                                                                                             | ERGONOMICS                    | Displayi Sit (V1.2)                                                                                                                                                  |
| Static Contrast Ratio:                                                               | 3,000:1 (typ)                                                                                                                                                             | Tilt (Forward/Back):          | N/A° / N/A°                                                                                                                                                          |
| Dynamic Contrast Ratio:                                                              | 50M:1                                                                                                                                                                     | WEIGHT (IMPERIAL)             | 100.7.100                                                                                                                                                            |
| Light Source:                                                                        | LED                                                                                                                                                                       | Net (lbs):                    | 28.2                                                                                                                                                                 |
| Brightness:                                                                          | 450 cd/m² (typ)                                                                                                                                                           | Net Without Stand (lbs):      | 28.2                                                                                                                                                                 |
| Colors:                                                                              | 16.7M                                                                                                                                                                     | Gross (lbs):                  | 34.2                                                                                                                                                                 |
| Color Space Support:                                                                 | 8 bit true                                                                                                                                                                | WEIGHT (METRIC)               |                                                                                                                                                                      |
| Aspect Ratio:                                                                        | 16:9                                                                                                                                                                      | Net (kg):                     | 12.8                                                                                                                                                                 |
| Response Time (Typical GTG):                                                         | 5ms                                                                                                                                                                       | Net Without Stand (kg):       | 12.8                                                                                                                                                                 |
| Response Time (GTG w/OD):                                                            | 4.6ms                                                                                                                                                                     | Gross (kg):                   | 15.5                                                                                                                                                                 |
| Viewing Angles:                                                                      | 178° horizontal, 178° vertical                                                                                                                                            | DIMENSIONS (IMPERIAL) (W      |                                                                                                                                                                      |
| Backlight Life (Hours):                                                              | 50000 Hrs (Min)                                                                                                                                                           | Packaging (in.):              | 34 x 22.7 x 6.4                                                                                                                                                      |
| Curvature:                                                                           | Flat                                                                                                                                                                      | Physical (in.):               | 29.4 x 17.8 x 2.5                                                                                                                                                    |
| Refresh Rate (Hz):                                                                   | 60                                                                                                                                                                        | Physical Without Stand (in.): | 29.4 x 17.8 x 2.5                                                                                                                                                    |
| Blue Light Filter:                                                                   | Yes                                                                                                                                                                       | DIMENSIONS (METRIC) (WX       |                                                                                                                                                                      |
|                                                                                      | NTSC: 72% size (Typ) sRGB: 104%                                                                                                                                           | Packaging (mm):               | 863 x 577 x 163                                                                                                                                                      |
| Color Gamut:                                                                         | size (Typ)                                                                                                                                                                | Physical (mm):                | 747 x 451 x 64                                                                                                                                                       |
| Pixel Size:                                                                          | 0.364 mm (H) x 0.364 mm (V)                                                                                                                                               | Physical Without Stand (mm):  | 747 x 451 x 64                                                                                                                                                       |
| Touch Screen:                                                                        | Projected Capacitive, 10-point multi-                                                                                                                                     | GENERAL                       | 747 × 431 × 64                                                                                                                                                       |
|                                                                                      | touch                                                                                                                                                                     | GENERAL                       | CE, CE EMC, CB, RoHS, ErP,                                                                                                                                           |
| Surface Treatment:                                                                   | Glossy, Hard Coating (7H)                                                                                                                                                 | Regulations:                  | REACH, WEEE, EAC, UkrSEPRO, UKCA                                                                                                                                     |
| Cover Glass Thickness:                                                               | 3mm                                                                                                                                                                       |                               |                                                                                                                                                                      |
| COMPATIBILITY                                                                        |                                                                                                                                                                           | PACKAGE CONTENTS:             | TD3207 x1, 3-pin Plug (IEC C13 /<br>CEE22) x1, HDMI Cable (v1.4; Male-<br>Male) x1, USB A/B Cable (v2.0; Male<br>Male) x1, AC/DC Adapter x1, Quick<br>Start Guide x1 |
| PC Resolution (max):                                                                 | 1920x1080                                                                                                                                                                 |                               |                                                                                                                                                                      |
| Mac® Resolution (max):                                                               | 1920x1080                                                                                                                                                                 |                               |                                                                                                                                                                      |
| PC Operating System:                                                                 | Windows 10/11 certified; macOS tested                                                                                                                                     | Recycle/Disposal:             | Please dispose of in accordance with<br>local, state or federal laws.                                                                                                |
| Mac® Resolution (min):                                                               | 1920x1080                                                                                                                                                                 | Warranty:                     | *Warranty offered may differ from<br>market to market                                                                                                                |
| CONNECTOR                                                                            |                                                                                                                                                                           |                               | market to market                                                                                                                                                     |
| USB 2.0 Type B:                                                                      | 1                                                                                                                                                                         |                               |                                                                                                                                                                      |
| 3.5mm Audio Out:                                                                     | 1                                                                                                                                                                         |                               |                                                                                                                                                                      |
| HDMI 1.4:                                                                            | 1                                                                                                                                                                         |                               |                                                                                                                                                                      |
| DisplayPort:                                                                         | 1                                                                                                                                                                         |                               |                                                                                                                                                                      |
| Power in:                                                                            | DC Socket (Center Positive)                                                                                                                                               |                               |                                                                                                                                                                      |
| RS232 In:                                                                            | 1                                                                                                                                                                         |                               |                                                                                                                                                                      |
| AUDIO                                                                                |                                                                                                                                                                           |                               |                                                                                                                                                                      |
| Internal Speakers:                                                                   | 2Watts x2                                                                                                                                                                 |                               |                                                                                                                                                                      |
| POWER                                                                                |                                                                                                                                                                           |                               |                                                                                                                                                                      |
| Eco Mode (Conserve):                                                                 | 27W                                                                                                                                                                       |                               |                                                                                                                                                                      |
| Eco Mode (optimized):                                                                | 35W                                                                                                                                                                       |                               |                                                                                                                                                                      |
| Consumption (typical):                                                               | 43W                                                                                                                                                                       |                               |                                                                                                                                                                      |
| Consumption (max):                                                                   | 45.5W                                                                                                                                                                     |                               |                                                                                                                                                                      |
| Voltage:                                                                             | AC 100-240V                                                                                                                                                               |                               |                                                                                                                                                                      |
| Stand-by:                                                                            | 0.5W                                                                                                                                                                      |                               |                                                                                                                                                                      |
| Power Supply:                                                                        | External Power Adaptor                                                                                                                                                    |                               |                                                                                                                                                                      |
| 11.7                                                                                 |                                                                                                                                                                           |                               |                                                                                                                                                                      |
| CONTROLS                                                                             |                                                                                                                                                                           |                               |                                                                                                                                                                      |
|                                                                                      | 1, 2, Up, Down, Left, Right, Power                                                                                                                                        |                               |                                                                                                                                                                      |
| CONTROLS                                                                             | 1, 2, Up, Down, Left, Right, Power<br>Contrast/Brightness, Input Select,<br>Audio Adjust, Color Adjust,<br>Information, Manual Image Adjust,<br>Setup Menu, Memory Recall |                               |                                                                                                                                                                      |
| CONTROLS Physical Controls:                                                          | Contrast/Brightness, Input Select,<br>Audio Adjust, Color Adjust,<br>Information, Manual Image Adjust,                                                                    |                               |                                                                                                                                                                      |
| CONTROLS  Physical Controls:  On Screen Display:  OPERATING CONDITIONS               | Contrast/Brightness, Input Select,<br>Audio Adjust, Color Adjust,<br>Information, Manual Image Adjust,<br>Setup Menu, Memory Recall                                       |                               |                                                                                                                                                                      |
| CONTROLS  Physical Controls:  On Screen Display:  DPERATING CONDITIONS  Temperature: | Contrast/Brightness, Input Select,<br>Audio Adjust, Color Adjust,<br>Information, Manual Image Adjust,<br>Setup Menu, Memory Recall<br>32°F to 104°F (0°C to 40°C)        |                               |                                                                                                                                                                      |
| CONTROLS  Physical Controls:  On Screen Display:  OPERATING CONDITIONS               | Contrast/Brightness, Input Select,<br>Audio Adjust, Color Adjust,<br>Information, Manual Image Adjust,<br>Setup Menu, Memory Recall                                       |                               |                                                                                                                                                                      |