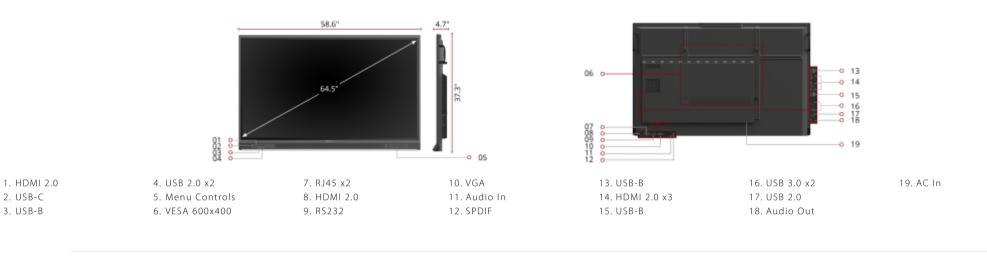

| Display:                                                                                                                                                             |                                                        | Operating Conditions:                                                                                                                                                                                                                                                                                                                                                                                                                                                                                                                                                                                                                                                                                                                                                                                                                                                                                                                                                                                                                                                                                                                                                                                                                                                                                                                                                                                                                                                                                                                                                                                                                                                                                                                                                                                                                                                                                                                                                                                                                                                                                                          |                                    |
|----------------------------------------------------------------------------------------------------------------------------------------------------------------------|--------------------------------------------------------|--------------------------------------------------------------------------------------------------------------------------------------------------------------------------------------------------------------------------------------------------------------------------------------------------------------------------------------------------------------------------------------------------------------------------------------------------------------------------------------------------------------------------------------------------------------------------------------------------------------------------------------------------------------------------------------------------------------------------------------------------------------------------------------------------------------------------------------------------------------------------------------------------------------------------------------------------------------------------------------------------------------------------------------------------------------------------------------------------------------------------------------------------------------------------------------------------------------------------------------------------------------------------------------------------------------------------------------------------------------------------------------------------------------------------------------------------------------------------------------------------------------------------------------------------------------------------------------------------------------------------------------------------------------------------------------------------------------------------------------------------------------------------------------------------------------------------------------------------------------------------------------------------------------------------------------------------------------------------------------------------------------------------------------------------------------------------------------------------------------------------------|------------------------------------|
| Display Type:                                                                                                                                                        | LCD                                                    | Temperature:                                                                                                                                                                                                                                                                                                                                                                                                                                                                                                                                                                                                                                                                                                                                                                                                                                                                                                                                                                                                                                                                                                                                                                                                                                                                                                                                                                                                                                                                                                                                                                                                                                                                                                                                                                                                                                                                                                                                                                                                                                                                                                                   | 32-104° F (0 - 40° C)              |
| Display Size (in.):                                                                                                                                                  | 65                                                     | Humidity (non-condensing):                                                                                                                                                                                                                                                                                                                                                                                                                                                                                                                                                                                                                                                                                                                                                                                                                                                                                                                                                                                                                                                                                                                                                                                                                                                                                                                                                                                                                                                                                                                                                                                                                                                                                                                                                                                                                                                                                                                                                                                                                                                                                                     | 10-90%                             |
| Viewable Area (in.):                                                                                                                                                 | 64.5                                                   | Touch:                                                                                                                                                                                                                                                                                                                                                                                                                                                                                                                                                                                                                                                                                                                                                                                                                                                                                                                                                                                                                                                                                                                                                                                                                                                                                                                                                                                                                                                                                                                                                                                                                                                                                                                                                                                                                                                                                                                                                                                                                                                                                                                         |                                    |
| Light Source:                                                                                                                                                        | LED                                                    | Touch Technology:                                                                                                                                                                                                                                                                                                                                                                                                                                                                                                                                                                                                                                                                                                                                                                                                                                                                                                                                                                                                                                                                                                                                                                                                                                                                                                                                                                                                                                                                                                                                                                                                                                                                                                                                                                                                                                                                                                                                                                                                                                                                                                              | Infrared                           |
| Resolution:                                                                                                                                                          | 3840 x 2160                                            | Touch Points:                                                                                                                                                                                                                                                                                                                                                                                                                                                                                                                                                                                                                                                                                                                                                                                                                                                                                                                                                                                                                                                                                                                                                                                                                                                                                                                                                                                                                                                                                                                                                                                                                                                                                                                                                                                                                                                                                                                                                                                                                                                                                                                  | 33-Point Touch                     |
| Refresh Rate (Hz):                                                                                                                                                   | 60                                                     | Tip Detection:                                                                                                                                                                                                                                                                                                                                                                                                                                                                                                                                                                                                                                                                                                                                                                                                                                                                                                                                                                                                                                                                                                                                                                                                                                                                                                                                                                                                                                                                                                                                                                                                                                                                                                                                                                                                                                                                                                                                                                                                                                                                                                                 | Dual tips, 2mm and 9mm             |
| Aspect Ratio:                                                                                                                                                        | 16:9                                                   | Other:                                                                                                                                                                                                                                                                                                                                                                                                                                                                                                                                                                                                                                                                                                                                                                                                                                                                                                                                                                                                                                                                                                                                                                                                                                                                                                                                                                                                                                                                                                                                                                                                                                                                                                                                                                                                                                                                                                                                                                                                                                                                                                                         | Palm recognition, object awareness |
| Static Contrast Ratio:                                                                                                                                               | 1,200:1                                                | Weight (imperial):                                                                                                                                                                                                                                                                                                                                                                                                                                                                                                                                                                                                                                                                                                                                                                                                                                                                                                                                                                                                                                                                                                                                                                                                                                                                                                                                                                                                                                                                                                                                                                                                                                                                                                                                                                                                                                                                                                                                                                                                                                                                                                             |                                    |
| Dynamic Contrast Ratio:                                                                                                                                              | 4,000:1                                                | Net (lbs):                                                                                                                                                                                                                                                                                                                                                                                                                                                                                                                                                                                                                                                                                                                                                                                                                                                                                                                                                                                                                                                                                                                                                                                                                                                                                                                                                                                                                                                                                                                                                                                                                                                                                                                                                                                                                                                                                                                                                                                                                                                                                                                     | 93.4                               |
| Backlight Life (Hours):                                                                                                                                              | 50,000                                                 | Gross (lbs):                                                                                                                                                                                                                                                                                                                                                                                                                                                                                                                                                                                                                                                                                                                                                                                                                                                                                                                                                                                                                                                                                                                                                                                                                                                                                                                                                                                                                                                                                                                                                                                                                                                                                                                                                                                                                                                                                                                                                                                                                                                                                                                   | 114.9                              |
| Brightness:                                                                                                                                                          | 350 cd/m2                                              | Weight (metric):                                                                                                                                                                                                                                                                                                                                                                                                                                                                                                                                                                                                                                                                                                                                                                                                                                                                                                                                                                                                                                                                                                                                                                                                                                                                                                                                                                                                                                                                                                                                                                                                                                                                                                                                                                                                                                                                                                                                                                                                                                                                                                               |                                    |
| Response Time (Typical GTG):                                                                                                                                         | 8ms                                                    | Net (kg):                                                                                                                                                                                                                                                                                                                                                                                                                                                                                                                                                                                                                                                                                                                                                                                                                                                                                                                                                                                                                                                                                                                                                                                                                                                                                                                                                                                                                                                                                                                                                                                                                                                                                                                                                                                                                                                                                                                                                                                                                                                                                                                      | 42.4                               |
| Viewing Angles:                                                                                                                                                      | 178º horizontal, 178º vertical                         | Gross (kg):                                                                                                                                                                                                                                                                                                                                                                                                                                                                                                                                                                                                                                                                                                                                                                                                                                                                                                                                                                                                                                                                                                                                                                                                                                                                                                                                                                                                                                                                                                                                                                                                                                                                                                                                                                                                                                                                                                                                                                                                                                                                                                                    | 52.7                               |
| Panel Surface:                                                                                                                                                       | Anti-glare 7H tempered glass 3.2mm                     | Dimensions (imperial) (WxH)                                                                                                                                                                                                                                                                                                                                                                                                                                                                                                                                                                                                                                                                                                                                                                                                                                                                                                                                                                                                                                                                                                                                                                                                                                                                                                                                                                                                                                                                                                                                                                                                                                                                                                                                                                                                                                                                                                                                                                                                                                                                                                    |                                    |
| Networking:                                                                                                                                                          |                                                        | Packaging (in.):                                                                                                                                                                                                                                                                                                                                                                                                                                                                                                                                                                                                                                                                                                                                                                                                                                                                                                                                                                                                                                                                                                                                                                                                                                                                                                                                                                                                                                                                                                                                                                                                                                                                                                                                                                                                                                                                                                                                                                                                                                                                                                               | 63.7 x 41 x 8.7                    |
| Ethernet LAN:                                                                                                                                                        | 10/100/1000MB GigaLAN                                  | Physical (in.):                                                                                                                                                                                                                                                                                                                                                                                                                                                                                                                                                                                                                                                                                                                                                                                                                                                                                                                                                                                                                                                                                                                                                                                                                                                                                                                                                                                                                                                                                                                                                                                                                                                                                                                                                                                                                                                                                                                                                                                                                                                                                                                | 58.6 x 37.3 x 4.7                  |
| Wifi:                                                                                                                                                                | Optional VB-WIFI-001 adapter, 802.11AX + Bluetooth 5.2 | Dimensions (metric) (WxHxD):   Packaging (mm): 1620.0 x 1043.0 x 220.0                                                                                                                                                                                                                                                                                                                                                                                                                                                                                                                                                                                                                                                                                                                                                                                                                                                                                                                                                                                                                                                                                                                                                                                                                                                                                                                                                                                                                                                                                                                                                                                                                                                                                                                                                                                                                                                                                                                                                                                                                                                         |                                    |
| Embedded Player:                                                                                                                                                     |                                                        | Physical (mm):                                                                                                                                                                                                                                                                                                                                                                                                                                                                                                                                                                                                                                                                                                                                                                                                                                                                                                                                                                                                                                                                                                                                                                                                                                                                                                                                                                                                                                                                                                                                                                                                                                                                                                                                                                                                                                                                                                                                                                                                                                                                                                                 |                                    |
| OS:                                                                                                                                                                  | ViewBoard OS based on Android 9.0                      | Mount:                                                                                                                                                                                                                                                                                                                                                                                                                                                                                                                                                                                                                                                                                                                                                                                                                                                                                                                                                                                                                                                                                                                                                                                                                                                                                                                                                                                                                                                                                                                                                                                                                                                                                                                                                                                                                                                                                                                                                                                                                                                                                                                         | 1488.0 × 948.0 × 120.0             |
| GPU:                                                                                                                                                                 | ARM Mali-G52                                           | VESA Compatible:                                                                                                                                                                                                                                                                                                                                                                                                                                                                                                                                                                                                                                                                                                                                                                                                                                                                                                                                                                                                                                                                                                                                                                                                                                                                                                                                                                                                                                                                                                                                                                                                                                                                                                                                                                                                                                                                                                                                                                                                                                                                                                               | 600 x 400 mm                       |
| CPU:                                                                                                                                                                 | ARM Quad Core A73                                      | Screw Size:                                                                                                                                                                                                                                                                                                                                                                                                                                                                                                                                                                                                                                                                                                                                                                                                                                                                                                                                                                                                                                                                                                                                                                                                                                                                                                                                                                                                                                                                                                                                                                                                                                                                                                                                                                                                                                                                                                                                                                                                                                                                                                                    | M8                                 |
| CPU Processor Speed:                                                                                                                                                 | 1.8GHz                                                 | General:                                                                                                                                                                                                                                                                                                                                                                                                                                                                                                                                                                                                                                                                                                                                                                                                                                                                                                                                                                                                                                                                                                                                                                                                                                                                                                                                                                                                                                                                                                                                                                                                                                                                                                                                                                                                                                                                                                                                                                                                                                                                                                                       |                                    |
| Memory:                                                                                                                                                              | 4GB LPDDR4                                             | Warranty: 3-year limited warranty on parts, labor and backlight, onsite warranty                                                                                                                                                                                                                                                                                                                                                                                                                                                                                                                                                                                                                                                                                                                                                                                                                                                                                                                                                                                                                                                                                                                                                                                                                                                                                                                                                                                                                                                                                                                                                                                                                                                                                                                                                                                                                                                                                                                                                                                                                                               |                                    |
| Storage:                                                                                                                                                             | 32GB eMMC                                              | Recycle/Disposal: Please dispose of in accordance with local, state or federal laws.                                                                                                                                                                                                                                                                                                                                                                                                                                                                                                                                                                                                                                                                                                                                                                                                                                                                                                                                                                                                                                                                                                                                                                                                                                                                                                                                                                                                                                                                                                                                                                                                                                                                                                                                                                                                                                                                                                                                                                                                                                           |                                    |
| Audio:                                                                                                                                                               |                                                        | PACKAGE CONTENTS: IFP6552-1C display, stylus pen x 2, power cable, HDMI cable, USB cable, AV                                                                                                                                                                                                                                                                                                                                                                                                                                                                                                                                                                                                                                                                                                                                                                                                                                                                                                                                                                                                                                                                                                                                                                                                                                                                                                                                                                                                                                                                                                                                                                                                                                                                                                                                                                                                                                                                                                                                                                                                                                   |                                    |
| Microphone:                                                                                                                                                          | Beamforming array x 8, noise cancelation               | cable, remote control with batteries, Camera plate, M8 screw x 8, Quick Start Guide                                                                                                                                                                                                                                                                                                                                                                                                                                                                                                                                                                                                                                                                                                                                                                                                                                                                                                                                                                                                                                                                                                                                                                                                                                                                                                                                                                                                                                                                                                                                                                                                                                                                                                                                                                                                                                                                                                                                                                                                                                            |                                    |
| Internal Speakers:                                                                                                                                                   | 15W (x2)                                               | Regulations: cTUVus, FCC, ENERGY STAR, EPEAT Silver, Mexico Energy, CE, CB, RoHS, ErP, WEEE                                                                                                                                                                                                                                                                                                                                                                                                                                                                                                                                                                                                                                                                                                                                                                                                                                                                                                                                                                                                                                                                                                                                                                                                                                                                                                                                                                                                                                                                                                                                                                                                                                                                                                                                                                                                                                                                                                                                                                                                                                    |                                    |
| Subwoofer:                                                                                                                                                           | 15W (x1)                                               | UPC: 766907013887                                                                                                                                                                                                                                                                                                                                                                                                                                                                                                                                                                                                                                                                                                                                                                                                                                                                                                                                                                                                                                                                                                                                                                                                                                                                                                                                                                                                                                                                                                                                                                                                                                                                                                                                                                                                                                                                                                                                                                                                                                                                                                              |                                    |
| Connector:                                                                                                                                                           |                                                        | Accessories:                                                                                                                                                                                                                                                                                                                                                                                                                                                                                                                                                                                                                                                                                                                                                                                                                                                                                                                                                                                                                                                                                                                                                                                                                                                                                                                                                                                                                                                                                                                                                                                                                                                                                                                                                                                                                                                                                                                                                                                                                                                                                                                   |                                    |
| HDMI 2.0 ln(4), HDMI Out(1), VGA(1), DisplayPort(1), SPDIF(1), USB 2.0(5), USB 2.0 Type B(2), USB 3.1<br>Type C(1), OPS PC Slot(1), RS232(1), Ethernet LAN (RJ45)(2) |                                                        | NMP760, VB-BLF-003, VB-BLM-003, VB-BLW-003, VB-BOW-001, VB-CAM-001, VB-CAM-002, VB-EBM-001, VB-EBT-001, VB-EBW-001, VB-STND-001, VB-STND-002, VB-STND-003, VB-STND-004, VB-WIFI-001, VB-WKB-001, VPC12-WPC-6, VPC25-W53-01-1B, VPC25-W53-02-1B, VPC27-W55-02-1B, VPC27-W53-01-1B, VPC25-W53-02-1B, VPC27-W55-02-1B, VPC27-W53-01-1B, VPC25-W53-02-1B, VPC27-W55-02-1B, VPC27-W53-01-1B, VPC25-W53-02-1B, VPC27-W53-02-1B, VPC27-W54-02-1B, VPC27-02-1B, VPC27-02-1B, VPC27-02-1B, |                                    |