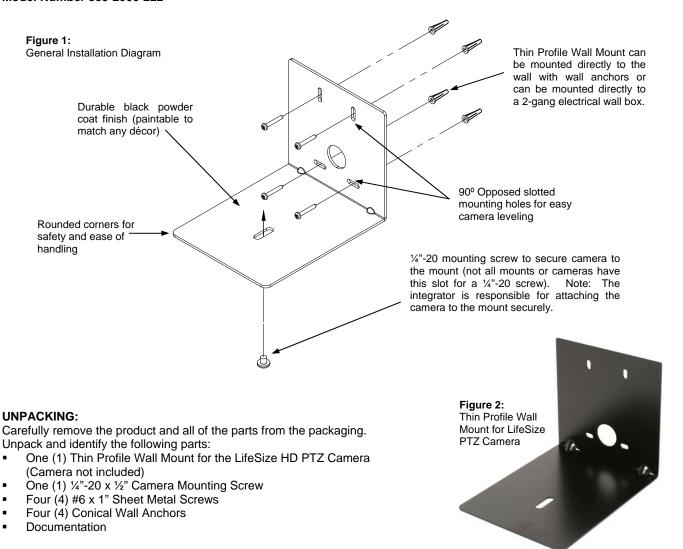

## Vaddio™ Thin Profile Wall Mount for the LifeSize HD PTZ Camera

Model Number 535-2000-222

## **MOUNTING THE CAMERA:**

The Thin Profile Wall Mount for the LifeSize HD Camera can be mounted to a 2-gang wall box or mounted directly to a drywall surface with the supplied wall anchors or other spiral type wall anchors of the integrator's choice. The slotted mounting holes are 90° opposed from top to bottom to ensure that the camera can be adjusted and mounted level. Note: When locating the camera, consider viewing angles, lighting conditions, possible line of site obstructions and check for in-wall obstructions where the camera is to be mounted. Pick a mounting location to optimize the performance of the camera.

## **INTENDED USE:**

This Thin Profile Wall Mount was designed, built and tested for use indoors and to support the weight, size and shape of the LifeSize HD Camera only. Using this mount for any other device could damage that device and/or create a potentially unsafe operating condition.