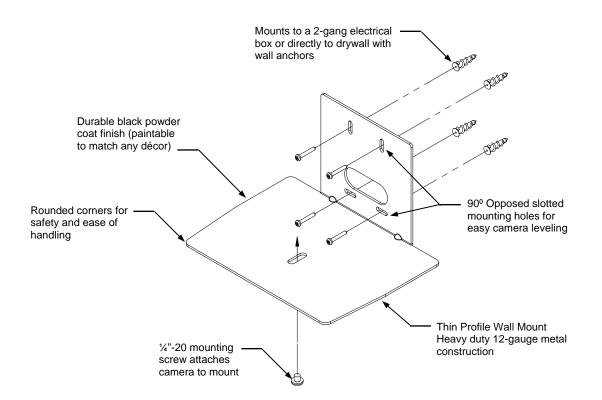

# **MOUNTING THE CAMERA:**

The Thin Profile Wall Mount for the Sony EVI-HD7V and EVI-HD3V Cameras can be mounted to a 2-gang wall electrical wall box or be mounted directly to a drywall surface with the supplied wall anchors or other spiral type wall anchors of the Integrator's choice. The slotted mounting holes are 90° opposed from top to bottom to ensure that the camera can be adjusted and mounted level. Note: When locating the camera, consider viewing angles, lighting conditions, possible line of site obstructions and check for in-wall obstructions where the camera is to be mounted. Pick a mounting location to optimize the performance of the camera within the given application.