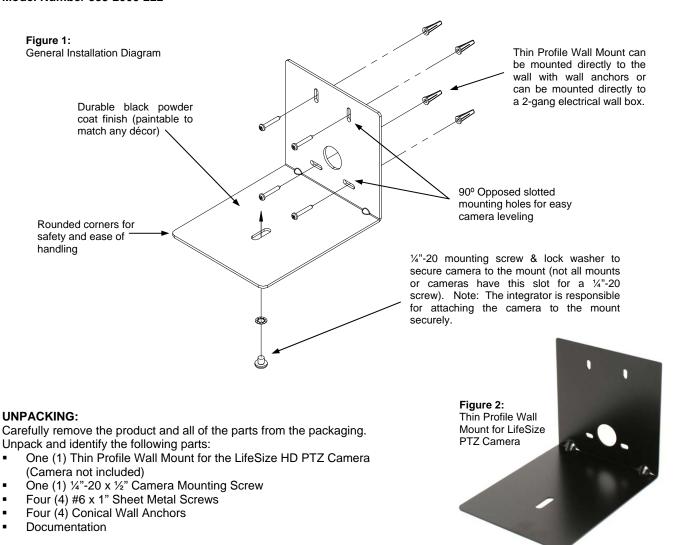

## **MOUNTING THE CAMERA:**

The Thin Profile Wall Mount for the LifeSize HD Camera can be mounted to a 2-gang wall box or mounted directly to a drywall surface with the supplied wall anchors or other spiral type wall anchors of the integrator's choice. The slotted mounting holes are 90° opposed from top to bottom to ensure that the camera can be adjusted and mounted level. Note: When locating the camera, consider viewing angles, lighting conditions, possible line of site obstructions and check for in-wall obstructions where the camera is to be mounted. Pick a mounting location to optimize the performance of the camera.

## **INTENDED USE:**

This Thin Profile Wall Mount was designed, built and tested for use indoors and to support the weight, size and shape of the LifeSize HD Camera only. Using this mount for any other device could damage that device and/or create a potentially unsafe operating condition.