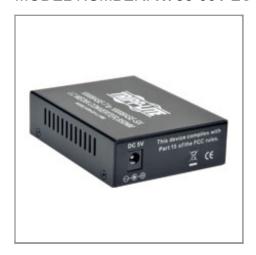

# 10/100/1000 LC Multimode Media Converter, 550M, 850nm

## MODEL NUMBER: N785-001-LC-MM

#### **Description**

Tripp Lite's N785-001-LC-MM 10/100/1000 to Multimode Media Converter (RJ45 to LC) is an economical way to extend the distance of network nodes up to 550M by converting Cat5e UTP cables to Multimode Fiber Optic. The Media Converter features automatic MDI/MDI-X configuration, and the UTP port senses the network speed automatically. Auto-detects half or full duplex operation on the fiber port. Power supplied by small form factor AC adapter.