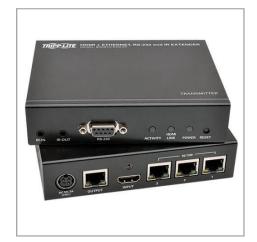

# HDBaseT HDMI over Cat5e/6/6a Extender Kit with Ethernet, Serial and IR Control, 1080p, Up to 500 ft. (152 m), TAA

MODEL NUMBER: BHDBT-K-E3SI-ER

Extends HDMI video/audio, Ethernet, RS-232 serial and IR control signals over a single Cat5e/6/6a cable to a projector, monitor or television up to 500 ft. from the source.

## Extends HDMI Video/Audio, Ethernet, RS-232 Serial and IR Control Signals Over a Single Cat5e/6/6a Cable

- Ideal for digital signage, classrooms, retail locations, conference rooms and trade show booths
- Extends a high-definition 1920 x 1080 (1080p) @ 60 Hz signal up to 500 ft.
- Supports 7.1-channel surround sound, DTS-HD and Dolby TrueHD audio
- Supports 3D video, EDID and HDCP
- Reduces cable clutter and installation costs

#### **Locking HDMI Ports on Transmitter and Receiver**

• Prevent cables from coming loose or disconnected, ensuring an intact signal

### **Specifications**

| OVERVIEW                           |                                                     |  |
|------------------------------------|-----------------------------------------------------|--|
| -                                  | 007000400475                                        |  |
| UPC Code                           | 037332188175                                        |  |
| Product Type                       | Extender Kit                                        |  |
| AC Adapter                         | Input: 4.5 ft 100-240V, 50/60Hz, 1A; Output: 5V, 3A |  |
| Technology                         | HDBaseT; HDMI; Serial (RS232); IR; Cat5/5e; Cat6    |  |
| VIDEO                              |                                                     |  |
| Max Supported Video Resolution     | 1920x1080 (1080p @ 60Hz)                            |  |
| Max 720P Range (ft)                | 500                                                 |  |
| Max 1080P Range (ft)               | 500                                                 |  |
| Max 1280 x 720 (720p) Range (ft)   | 500                                                 |  |
| Max 1920 x 1080 (1080p) Range (ft) | 500                                                 |  |
| Transmitter Video Input            | HDMI                                                |  |
| Receiver/Transceiver Video Output  | НДМІ                                                |  |
| Receiver - Number of Video Outputs | 1                                                   |  |
| Signal Range (ft)                  | 500                                                 |  |
| Signal Range (m)                   | 150                                                 |  |
| Recommended Cabling                | НДМІ                                                |  |
| 3D Video Supported                 | Yes                                                 |  |
| AUDIO                              |                                                     |  |
| Audio Input                        | ндмі                                                |  |
| Audio Output                       | номі                                                |  |
| Audio Specification                | 7.1 Channel Surround Sound, DTS-HD and Dolby TrueHD |  |
| POWER                              |                                                     |  |
| Power Source                       | Transmitter or Receiver (Included)                  |  |
| Power Source Type                  | AC Adapter                                          |  |
| AC Plug Type                       | NEMA 1-15P                                          |  |