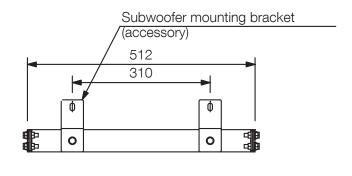

# HY-PF1B

SPEAKER RIGGING FRAME

The HY-PF1B is used exclusively to suspend the HX-5 speaker system from the ceiling. The FB-120 series Subwoofer can be suspended using this frame and the frame's supplied mounting brackets. This bracket is designed for indoor use.

#### Specifications

| Dimensions (W x H x D) | 550 x 50 x 512 mm                     |
|------------------------|---------------------------------------|
| Dimensions (ø x D)     | x 512 mm                              |
| Finish                 | Steel plate, semi-gloss, paint, black |