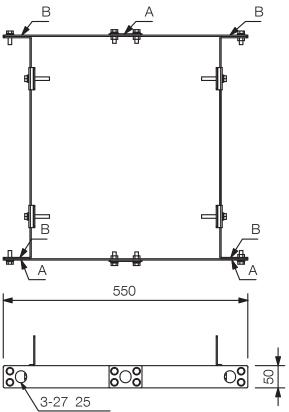

#### Specifications

| Dimensions (W x H x D) | 550 x 50 x 512 mm                     |
|------------------------|---------------------------------------|
| Dimensions (ø x D)     | x 512 mm                              |
| Finish                 | Steel plate, semi-gloss, paint, black |

#### Hanging the HX-5B

Holes A are used for hanging between the HY-PF1B and the HX-5B, and also between the HY-PF1B and the ceiling (3-point hanging).

### Hanging the HX-5B with the FB-120B mounted

Holes A are used for hanging between the HY-PF1B and the HX-5B (3-point hanging), and Holes B for hanging between the HY-PF1B and the ceiling (4-point hanging).

#### Hanging the FB-120B

Holes B are used for hanging between the HY-PF1B and the ceiling (4-point hanging).