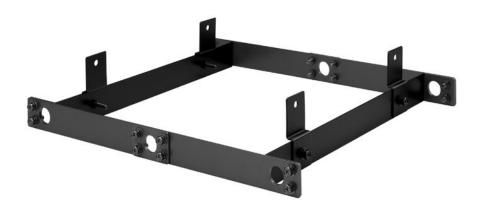

# HY-PF1B

SPEAKER RIGGING FRAME

The HY-PF1B is used exclusively to suspend the HX-5 speaker system from the ceiling. The FB-120 series Subwoofer can be suspended using this frame and the frame's supplied mounting brackets. This bracket is designed for indoor use.

## HY-PF1B

SPEAKER RIGGING FRAME

Appearance