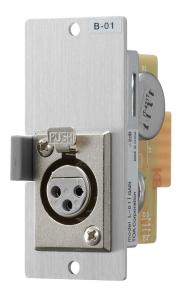

#### **B-01F**

#### **BRIDGING TRANS MODULE**

The B-01F is a line input module to be used in conjunction with the 900 series components and other TOA's equipment. It has a transformer balanced line input with female XLR type connector.

## Key features

- For balanced or unbalanced line level sources such as mixer outputs, signal processors and wireless microphone receivers
- Transformer isolation (10kΩ)
- Connector: female XLR

1