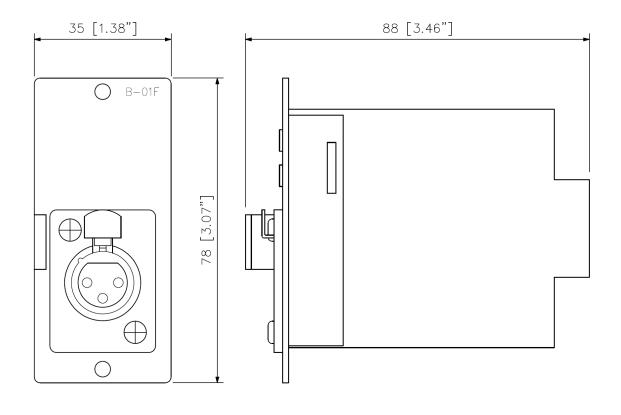

# **Specifications**

\* 0 dB=1 V

| Input Sensitivity  | -18 dB* (Rated output: -20 dB*)                     |
|--------------------|-----------------------------------------------------|
| Input Impedance    | 10 k $\Omega$ , balanced transformer-isolated       |
| Frequency Response | 20 Hz - 20 kHz ±1.5 dB                              |
| Connector          | Female XLR connector (XLR-3-31 equivalent)          |
| Dimensions         | 35 (W) x 78 (H) x 88 (D) mm (1.38" x 3.07" x 3.46") |
| Weight             | Max. 110 g (0.24 lb)                                |

### **Dimensions**

Connection Diagram

UNIT: mm