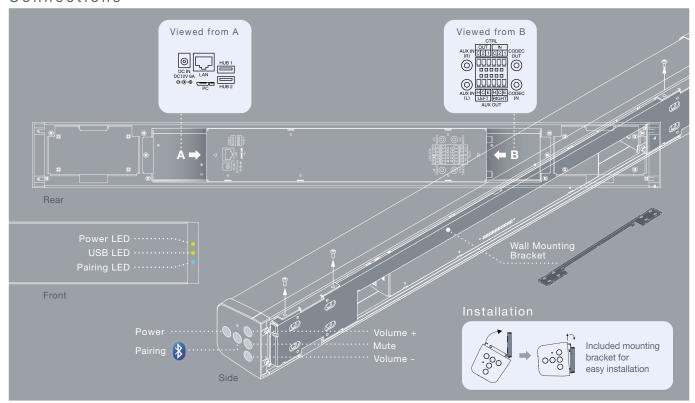

## Connections

## Specifications

|                           | AM-CF1B<br>(Black)                                                                                                                                                                                                                                                                                                                                              | AM-CF1W<br>( White )                                     |
|---------------------------|-----------------------------------------------------------------------------------------------------------------------------------------------------------------------------------------------------------------------------------------------------------------------------------------------------------------------------------------------------------------|----------------------------------------------------------|
| Power Source              | 12 V DC (supplied from the specified AC adapter) or 52 V DC (supplied from the specified PoE extender)                                                                                                                                                                                                                                                          |                                                          |
| Current Consumption       | 3.5 A or less                                                                                                                                                                                                                                                                                                                                                   |                                                          |
| Inputs                    | USB Audio: 2 channels, USB 3.0/USB 2.0/USB 1.1 3.0 type-B port Bluetooth: 2 channels, Codec: 1 channel, RCA pin jack, $-10$ dB*1, $10$ k $\Omega$ , unbalanced type AUX: Stereo 1 channel, RCA pin jack, $-10$ dB*1, $10$ k $\Omega$ , unbalanced type                                                                                                          |                                                          |
| Outputs                   | USB Audio: 2 channels, USB 3.0/USB 2.0/USB 1.1 3.0 type-B port Bluetooth: 1 channel Codec: 1 channel, RCA pin jack, -10 dB <sup>*1</sup> , 600 Ω, unbalanced type AUX: Stereo 1 channel, removable terminal block (6 pins), 4 dB <sup>*2</sup> , 600 Ω, balanced (electronically-balanced) type Internal speaker: 2-way × 2 (woofer × 2, tweeter × 1), 10 W × 2 |                                                          |
| Control Inputs            | 2 inputs, removable terminal block (6 pins), no-voltage make contact                                                                                                                                                                                                                                                                                            |                                                          |
| Control Outputs           | 2 outputs, removable terminal block (6 pins), no-voltage make contact, relay contact output                                                                                                                                                                                                                                                                     |                                                          |
| Network I/F               | 10BASE-T/,100BASE-TX, RJ-45                                                                                                                                                                                                                                                                                                                                     |                                                          |
| Array Microphone          | Unidirectional electret condenser type                                                                                                                                                                                                                                                                                                                          |                                                          |
| Frequency Characteristics | 20 Hz – 20 kHz (AUX IN – AUX OUT)                                                                                                                                                                                                                                                                                                                               |                                                          |
| Operation Section         | Power switch, Bluetooth pairing, Mute, Volume Up/Down                                                                                                                                                                                                                                                                                                           |                                                          |
| Indicators                | Power (blue/green/orange/red), USB connection (green/blue), Bluetooth (blue), Multifunction (green/red)                                                                                                                                                                                                                                                         |                                                          |
| Operating Temperature     | 0 - 40°C (32 - 104°F)                                                                                                                                                                                                                                                                                                                                           |                                                          |
| Operating Humidity        | 90% RH or less (no condensation)                                                                                                                                                                                                                                                                                                                                |                                                          |
| Body                      | Aluminum, black, 30% gloss                                                                                                                                                                                                                                                                                                                                      | Aluminum, white                                          |
| Punched Net               | Surface-treated steel plate, black (RAL 9005 equivalent), 30% gloss                                                                                                                                                                                                                                                                                             | Surface-treated steel plate, white (RAL 9003 equivalent) |
| Side Cover                | ABS resin, black                                                                                                                                                                                                                                                                                                                                                | ABS resin, white                                         |
| Dimensions (W x H x D)    | 800 x 83.2 x 85.8 mm (31.50" x 3.28" x 3.38")                                                                                                                                                                                                                                                                                                                   |                                                          |
| Weight                    | 4.6 kg (10.14 lb)                                                                                                                                                                                                                                                                                                                                               |                                                          |