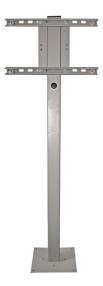

## 46 In. Silver Deck/Planter Pole SB-DP46XA-SL

The SunBriteTV SB-46XA-SL 46 Inch Deck/Planter Pole is constructed of silver zinc-plated steel and accommodates SunBriteTV's Articulating Wall Mount SB-WM46 and Non Articulating Wall Mount SB-WM46NA. This pole mount allows easy installation in any backyard setting. The pole can be set in concrete in a planter or bolted directly to a flat surface such as a patio or pool deck. Oversized entry and exit holes are pre-drilled in the pole so wiring is concealed inside the pole.

## **Specifications:**

- Silver outdoor TV deck planter pole
- Planter Pole Accommodates 46", 55", and 65" SunBrite TV's
- Requires Purchase Of Wall Mount SB-WM46 Or SB-WM46NA
- Welded mounting flange is 12"
- Includes stainless steel hardware
- Two year warranty