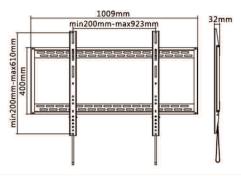

## **Specifications**

| Screen Size     | Weight Capacity | VESA                                                               |
|-----------------|-----------------|--------------------------------------------------------------------|
| 60"-100"        | 102kg/225lbs    | 200x200 300x300 400x200 400x400<br>600x400 800x400 800x600 900x600 |
| Profile to Wall | Tilt Range      | Bubble Level                                                       |
| 32mm/1.26"      | No              | No                                                                 |
| Spring Lock     | Curved TV       | Strength Tested                                                    |
| Yes             | Yes             | Three Times                                                        |