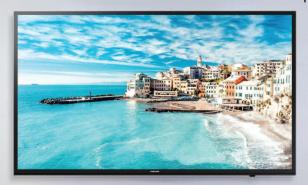

The SB-60100WM-XL is a fixed wall mount, designed to make the maximum use of a minimum of space. It can position the display as close as 1.26" to the wall which is ideal for low-profile applications.

SB-60100WM-XL