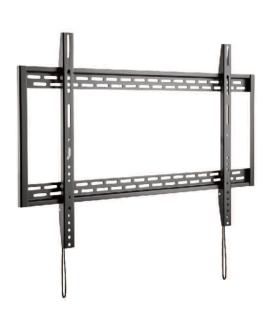

## Fixed Wall Mount with Open Wall Plate

**SB-60100WM-XL** FOR **60**" TO **100**" DISPLAYS

The SB-60100WM-XL is a fixed wall mount, designed to make the maximum use of a minimum of space. It can position the display as close as 1.26" to the wall which is ideal for low-profile applications.

SB-60100WM-XL