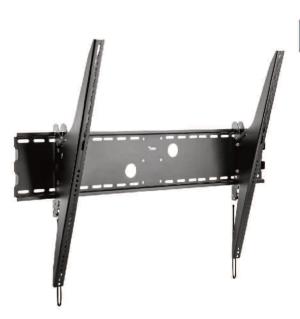

## Heavy Duty Tilt Wall Mount

## **SB-60100WMT-XL**

FOR 60" TO 100" DISPLAYS

The SB-60100WMT-XL is a tilt wall mount, designed for larger displays and to make the maximum use of a minimum of space. It can position the display as close as 5.12" to the wall.

BEAST SERIES