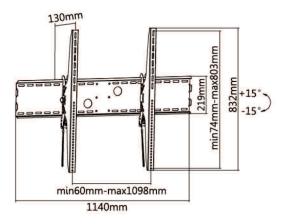

The SB-60100WMT-XL is a tilt wall mount, designed for larger displays and to make the maximum use of a minimum of space. It can position the display as close as 5.12" to the wall.

BEAST SERIES

## Specifications

| Screen Size     | Weight Capacity | VESA                                                                                                     |
|-----------------|-----------------|----------------------------------------------------------------------------------------------------------|
| 60"-100"        | 102kg/225lbs    | 200x200 300x300 400x200 400x400<br>600x400 600x600 800x400 800x600<br>800x800 1000x400 1000x600 1000x800 |
| Profile to Wall | Tilt Range      | Bubble Level                                                                                             |
| 130mm/5.12"     | +15°~ -15°      | No                                                                                                       |
| Spring Lock     | Curved TV       | Strength Tested                                                                                          |
| Yes             | Yes             | Four Times                                                                                               |