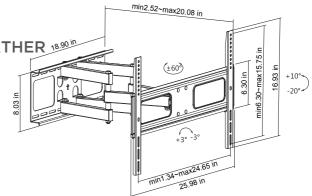

## **OUTDOOR WEATHER 18.90 in PROOF SERIES**

| Screen Size | Weight Capacity | VESA                                                       |
|-------------|-----------------|------------------------------------------------------------|
| 37"-65"     | 50kg/110lbs     | 200x200 300x200 300x300 400x200<br>400x300 400x400 600x400 |

| Profile to Wall     | Tilt Range | Swivel Range |
|---------------------|------------|--------------|
| 64~510mm/2.5"~20.1" | +10°~-20°  | +60°~-60     |

| Screen Level | Curved TV | Strength Tested |
|--------------|-----------|-----------------|
| +3°~ -3°     | Yes       | Three Times     |