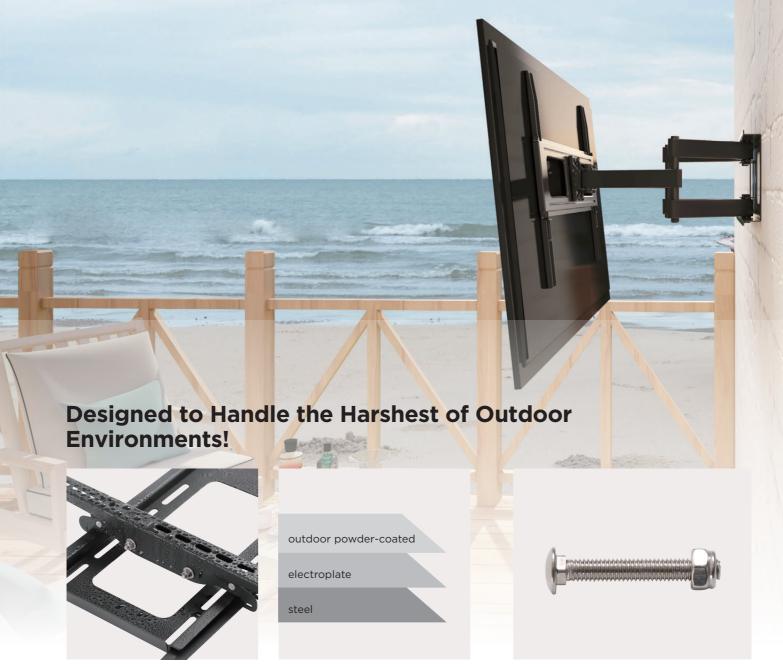

## **OUTDOOR WEATHERPROOF**

**Durable Electroplating & Outdoor Powder-Coated Finish** capable of enduring the harshest weather. **90H Salt Spray Tested** 

**304 Military Grade Stainless Steel Screws** for added protection against salt air corrosion.

### **OUTDOOR WEATHER PROOF SERIES**