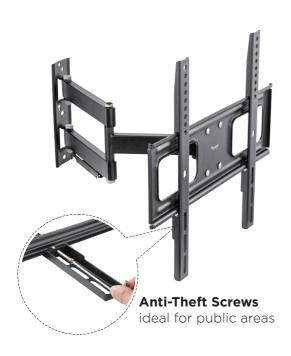

# **OUTDOOR WEATHERPROOF**

**Anti-Theft Design** perfect for public places

SB-3780WMT-W

| Specifications | 5 |
|----------------|---|
|----------------|---|

| Screen Size | Weight Capacity | VESA                                                       |
|-------------|-----------------|------------------------------------------------------------|
| 37"-80"     | 80kg/176lbs     | 200x200 300x200 300x300 400x200<br>400x300 400x400 600x400 |