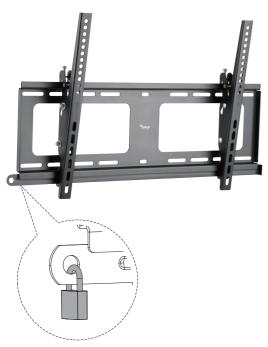

# **OUTDOOR WEATHERPROOF**

**Anti-Theft Design** perfect for public places

SB-3780WMT-W

| Specifications | 5 |
|----------------|---|
|----------------|---|

| Screen Size | Weight Capacity | VESA                                                       |
|-------------|-----------------|------------------------------------------------------------|
| 37"-80"     | 80kg/176lbs     | 200x200 300x200 300x300 400x200<br>400x300 400x400 600x400 |

| Profile to Wall | Tilt Range | Anti-theft |
|-----------------|------------|------------|
| 54mm/2.1"       | +5°~ -10°  | Yes        |

| Screen Level | Curved TV | Strength Tested |
|--------------|-----------|-----------------|
| +5°~ -5°     | Yes       | Four Times      |