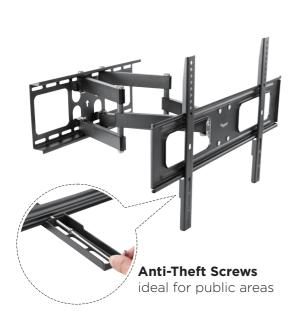

# **OUTDOOR WEATHERPROOF**

**Anti-Theft Design** perfect for public places

SB-3780WMT-W

| Specifications | 5 |
|----------------|---|
|----------------|---|

| Screen Size | Weight Capacity | VESA                                                       |
|-------------|-----------------|------------------------------------------------------------|
| 37"-80"     | 80kg/176lbs     | 200x200 300x200 300x300 400x200<br>400x300 400x400 600x400 |