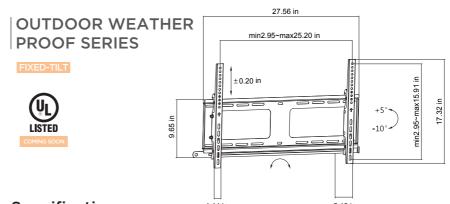

### **OUTDOOR WEATHER PROOF SERIES**

# **OUTDOOR WEATHERPROOF**

**Anti-Theft Design** perfect for public places

SB-3780WMT-W

| Specifications | 5 |
|----------------|---|
|----------------|---|

| Screen Size | Weight Capacity | VESA                                                       |
|-------------|-----------------|------------------------------------------------------------|
| 37"-80"     | 80kg/176lbs     | 200x200 300x200 300x300 400x200<br>400x300 400x400 600x400 |

| Profile to Wall | Tilt Range | Anti-theft |
|-----------------|------------|------------|
| 54mm/2.1"       | +5°~ -10°  | Yes        |

| Screen Level | Curved TV | Strength Tested |
|--------------|-----------|-----------------|
| +5°~ -5°     | Yes       | Four Times      |