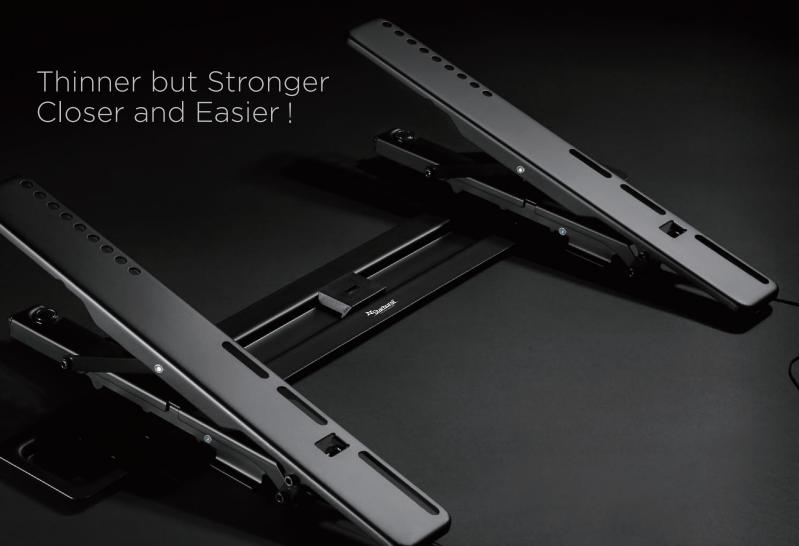

# ULTRA SLIM TILT PRODUCT DESCRIPTION

The Starburst SB-3770UST is an ULTRA SLIM TILT TV WALL MOUNT fits most 37-70" TV's up to 77 pounds. Positioned only 1.2" from the wall, the Starburst SB-3770UST provides a modern picture frame effect with the added benefit of a tilt option to insure the perfect viewing angle. Other Special features built in bubble level, Smooth Lateral Shift for off center studs, quick release spring lock and post installation fine-tuning level adjustment. Includes a 5-year limited warranty. UL Certified.

### **Features:**

- Fits most 37-70" TVs
- ULTRA SLIM 1.2" profile
- Max Weight Capacity 77 lbs
- · Built in Bubble Level
- Toolless Tilting: easily adjust tilt for enhanced viewing position or remove glare
- Quick Release SPRING LOCK: pull straps to lock or unlock TV
- Post Installation Screen Leveling for perfect placement
- Lateral Shift for off center studs
- Cable Management
- · Eco-Friendly No Styrofoam packaging

**Fine-Tuning Level Adjustment** allows for easy post-installation positioning.

**Toolless Tilting Mechanism** reduces eye and neck pain by optimizing viewing angles.

**Smooth Lateral Shift** slides L/R to solve off-center studs for perfect TV placement.

**Quick-Release Spring Lock** locks and releases the TV in a snap.