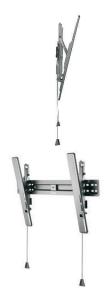

# ULTRA SLIM TILT PRODUCT DESCRIPTION

The Starburst SB-3770UST is an ULTRA SLIM TILT TV WALL MOUNT fits most 37-70" TV's up to 77 pounds. Positioned only 1.2" from the wall, the Starburst SB-3770UST provides a modern picture frame effect with the added benefit of a tilt option to insure the perfect viewing angle. Other Special features built in bubble level, Smooth Lateral Shift for off center studs, quick release spring lock and post installation fine-tuning level adjustment. Includes a 5-year limited warranty. UL Certified.

### **Features:**

- Fits most 37-70" TVs
- ULTRA SLIM 1.2" profile
- Max Weight Capacity 77 lbs
- · Built in Bubble Level
- Toolless Tilting: easily adjust tilt for enhanced viewing position or remove glare
- Quick Release SPRING LOCK: pull straps to lock or unlock TV
- Post Installation Screen Leveling for perfect placement
- Lateral Shift for off center studs
- Cable Management
- · Eco-Friendly No Styrofoam packaging

**Fine-Tuning Level Adjustment** allows for easy post-installation positioning.

**Toolless Tilting Mechanism** reduces eye and neck pain by optimizing viewing angles.

**Smooth Lateral Shift** slides L/R to solve off-center studs for perfect TV placement.

**Quick-Release Spring Lock** locks and releases the TV in a snap.