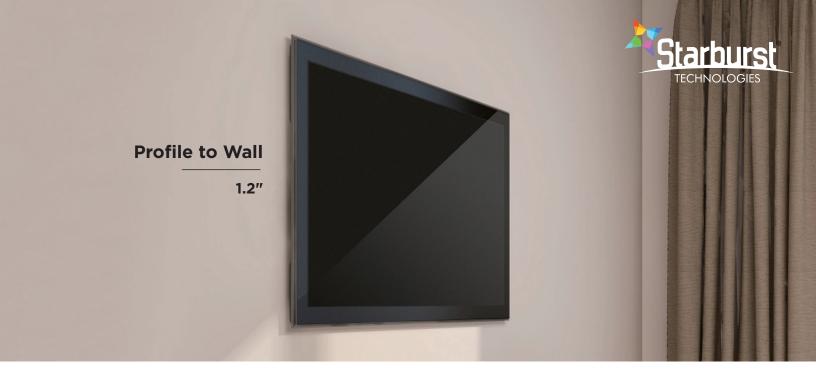

# ULTRA SLIM TILT PRODUCT DESCRIPTION

The Starburst SB-3770UST is an ULTRA SLIM TILT TV WALL MOUNT fits most 37-70" TV's up to 77 pounds. Positioned only 1.2" from the wall, the Starburst SB-3770UST provides a modern picture frame effect with the added benefit of a tilt option to insure the perfect viewing angle. Other Special features built in bubble level, Smooth Lateral Shift for off center studs, quick release spring lock and post installation fine-tuning level adjustment. Includes a 5-year limited warranty. UL Certified.

### **Features:**

- Fits most 37-70" TVs
- ULTRA SLIM 1.2" profile
- Max Weight Capacity 77 lbs
- · Built in Bubble Level
- Toolless Tilting: easily adjust tilt for enhanced viewing position or remove glare
- Quick Release SPRING LOCK: pull straps to lock or unlock TV
- Post Installation Screen Leveling for perfect placement
- Lateral Shift for off center studs
- Cable Management
- · Eco-Friendly No Styrofoam packaging

### **SPECIFICATIONS:**

| UPC CODE    | TV Size Range | MAX Weight<br>Capacity | Profile to Wall         | TILT             | Mounting Pattern<br>(Universal VESA)                              | UL LISTED | Warranty |
|-------------|---------------|------------------------|-------------------------|------------------|-------------------------------------------------------------------|-----------|----------|
| 85003493046 | 37-70"        | 77 lbs                 | 1.2" when flush to wall | +0 / -12 degrees | 200x200, 300x200, 300x300<br>400x200, 400x300, 400x400<br>600x400 | UL LISTED | 5 Years  |