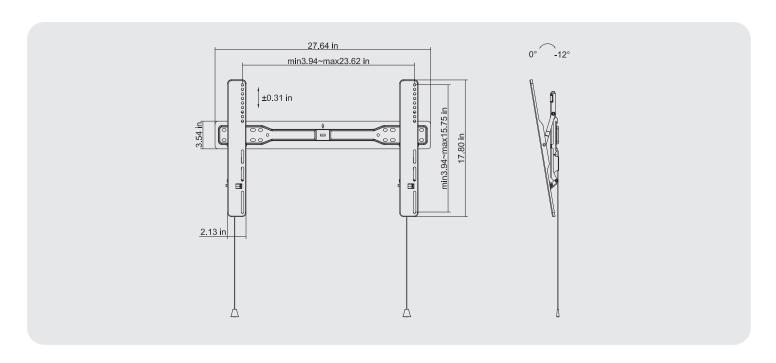

### **SPECIFICATIONS:**

| UPC CODE    | TV Size Range | MAX Weight<br>Capacity | Profile to Wall         | TILT             | Mounting Pattern<br>(Universal VESA)                              | UL LISTED | Warranty |
|-------------|---------------|------------------------|-------------------------|------------------|-------------------------------------------------------------------|-----------|----------|
| 85003493046 | 37-70"        | 77 lbs                 | 1.2" when flush to wall | +0 / -12 degrees | 200x200, 300x200, 300x300<br>400x200, 400x300, 400x400<br>600x400 | UL LISTED | 5 Years  |

## **UNIT DIMENSIONS:**

| Product Width<br>Left to Right | Product Height<br>Top to Bottom | QTY/CARTON | DIMENSIONS OF<br>CARTON BOX | Carton Weight |
|--------------------------------|---------------------------------|------------|-----------------------------|---------------|
| 27.6"                          | 17.7"                           | 1 PC/CTN   | 30x8x3.25"                  | 9 lbs         |