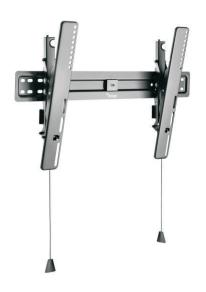

# ULTRA SLIM TILT PRODUCT DESCRIPTION

The Starburst SB-3770UST is an ULTRA SLIM TILT TV WALL MOUNT fits most 37-70" TV's up to 77 pounds. Positioned only 1.2" from the wall, the Starburst SB-3770UST provides a modern picture frame effect with the added benefit of a tilt option to insure the perfect viewing angle. Other Special features built in bubble level, Smooth Lateral Shift for off center studs, quick release spring lock and post installation fine-tuning level adjustment. Includes a 5-year limited warranty. UL Certified.

### **Features:**

- Fits most 37-70" TVs
- ULTRA SLIM 1.2" profile
- Max Weight Capacity 77 lbs
- · Built in Bubble Level
- Toolless Tilting: easily adjust tilt for enhanced viewing position or remove glare
- Quick Release SPRING LOCK: pull straps to lock or unlock TV
- Post Installation Screen Leveling for perfect placement
- Lateral Shift for off center studs
- Cable Management
- · Eco-Friendly No Styrofoam packaging