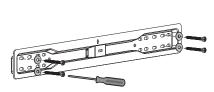

#### STEP 1

- Locate the studs using a stud finder.
- Use HOLE TEMPLATE for positioning of the holes.
- Confirm the exact location, drill and secure the wall plate.