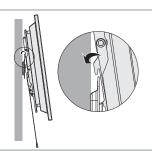

r>Left to Right | Product Height<br>Top to Bottom | QTY/CARTON | DIMENSIONS OF<br>CARTON BOX | Carton Weight |
|--------------------------------|---------------------------------|------------|-----------------------------|---------------|
| 27.6"                          | 17.7"                           | 1 PC/CTN   | 30x8x3.25"                  | 9 lbs         |

# STARBURST TECHNOLOGIES ULTRA SLIM TILT 37-70" TV Mount SB-3770UST



#### **EASY INSTALLATION**



#### STEP 1

- Locate the studs using a stud finder.
- Use HOLE TEMPLATE for positioning of the holes.
- Confirm the exact location, drill and secure the wall plate.



### STEP 2

- Attach mount arms to the TV.
- Adjust TV mount arms to line up with the TV's mounting holes.
- Use the appropriate screws from included screw kit.



#### STEP 3

- Hang the TV onto the wall plate.
- Use included level to insure perfect position.

# Starburst Technologies®

a division of PDI Communications Inc.

6353 W Rogers Circle, #6 Boca Raton, FL 33487

YOUTUBE Installation Video: https://youtu.be/x5GvuF7Ilj4

Email: sales@starburstmounts.com

TF: 800-242-1606

Web: www.starburstmounts.com

©2019 Starburst Technologies All rights reserved.



Visit our YouTube channel for installation videos via QR code