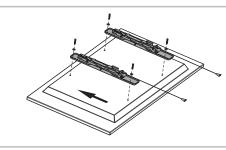

### STEP 2

- Attach mount arms to the TV.
- Adjust TV mount arms to line up with the TV's mounting holes.
- Use the appropriate screws from included screw kit.