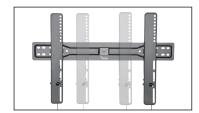

# ULTRA SLIM TILT PRODUCT DESCRIPTION

The Starburst SB-3770UST is an ULTRA SLIM TILT TV WALL MOUNT fits most 37-70" TV's up to 77 pounds. Positioned only 1.2" from the wall, the Starburst SB-3770UST provides a modern picture frame effect with the added benefit of a tilt option to insure the perfect viewing angle. Other Special features built in bubble level, Smooth Lateral Shift for off center studs, quick release spring lock and post installation fine-tuning level adjustment. Includes a 5-year limited warranty. UL Certified.

### **Features:**

- Fits most 37-70" TVs
- ULTRA SLIM 1.2" profile
- Max Weight Capacity 77 lbs
- · Built in Bubble Level
- Toolless Tilting: easily adjust tilt for enhanced viewing position or remove glare
- Quick Release SPRING LOCK: pull straps to lock or unlock TV
- Post Installation Screen Leveling for perfect placement
- Lateral Shift for off center studs
- Cable Management
- · Eco-Friendly No Styrofoam packaging