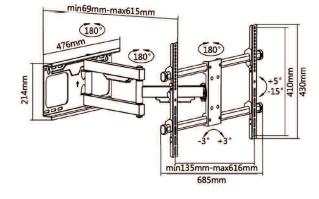

#### Specifications

| Screen Size | Weight Capacity | VESA                                       |
|-------------|-----------------|--------------------------------------------|
| 37"-60"     | 60kg/132lbs     | 200x200 300x300 400x200<br>400x400 600x400 |

| Profile to Wall     | Tilt Range | Swivel Range |
|---------------------|------------|--------------|
| 69-615mm/2.7"-24.2" | +5°15°     | +90°90°      |

| Screen Level | Curved TV | Strength Tested |
|--------------|-----------|-----------------|
| +3°~ -3°     | Yes       | Four Times      |