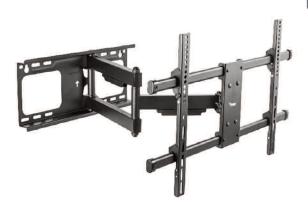

# Full Motion - Articulated Wall Mount

The **SB-3760ART** is an articulated wall mount, designed to provide as many viewing options as possible while making the maximum use of a minimum of space. It can position the display as close as 2.7" to the wall, which is ideal for super slime profile applications.