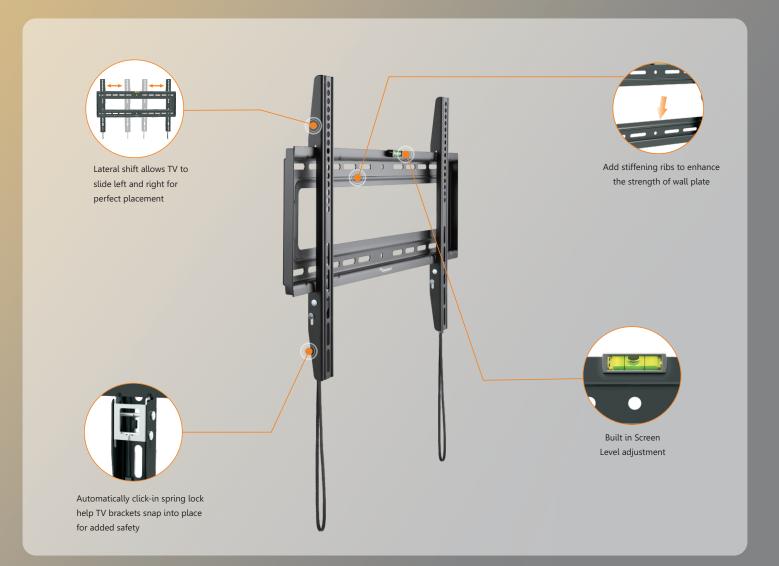

### SB-3270WM <mark>Heavy Duity Fixed</mark> TV Wall Nount For 32-70" Displays



# WHY STARBURST?

Starburst Technologies (Starburst) TV-DISPLAY Wall Mounts offer an unbeatable combination of quality and cost effective price point. Each mount has been designed to work not only in the home, but also in a more demanding Commercial-hospitality environment.



#### **CONTACT:**

#### Starburst Technologies®

a division of PDI Communications Inc.

6353 W Rogers Circle #6, Boca Raton, FL 33487 TF: 800-242-1606 Email: sales@starburstmounts.com Web: www.starburstmounts.com

©2019 Starburst Technologies All rights reserved.

#### **STARBURST TECHNOLOGIES:**

## Empowering Communication Networks since 1986

Starburst Technologies (a division of PDI Communications Inc) is a full service design, engineering and manufacturing operation specializing in HD-TV components.

https://starburstmounts.com/pages/why-starburst https://prezi.com/view/zDnpErebTKb2Vjvi9HMh/





### **Specifications**

| Screen Size         | Weight Capacity      |            | VESA                                       | Profile to Wall   | Strength Tested   |
|-------------------