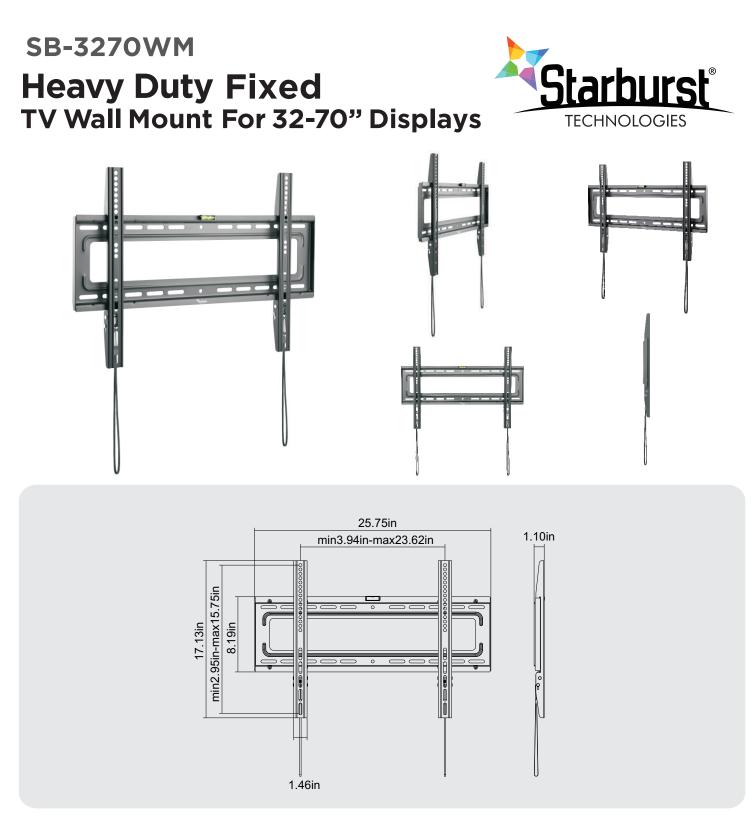

### SB-3270WM <mark>Heavy Duity Fixed</mark> TV Wall Nount For 32-70" Displays

### **Specifications**

| Screen Size         | Weight Capacity      |            | VESA                                       | Profile to Wall   | Strength Tested   |
|---------------------|----------------------|------------|--------------------------------------------|-------------------|-------------------|
| 32"-70"             | 50 kg / 110 lbs      | :          | 200x200 300x300 400x300<br>400x400 600x400 | 28mm/1.1"         | Four Times        |
| Packing Information |                      |            |                                            |                   |                   |
| Single Unit [inch]  | Master Carton [inch] | QTY/Carton | Weights [lbs]                              | QTY 20' CONTAINER | QTY 40' CONTAINER |
| 26.6"x8.4"x1.4"     | 27.2"x9.1"x9.1"      | 6.0 PCS    | 6 lbs single / 39 lbs carton               | 4434 PCS          | 9204 PCS          |