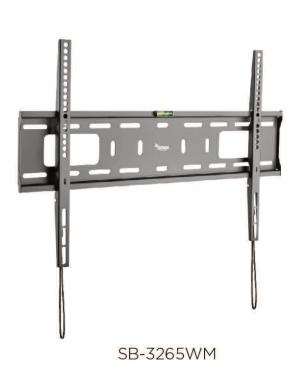

## Fixed Wall Mount with Open Wall Plate

**SB-3265WM** FOR **32**" TO **65**" DISPLAYS

The **SB-3265WM** is a fixed wall mount, designed to make the maximum use of a minimum of space. It can position the display as close as 1" to the wall which is ideal for low-profile applications.