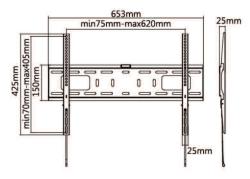

## Specifications

| Screen Size     | Weight Capacity | VESA                                       |
|-----------------|-----------------|--------------------------------------------|
| 32"-65"         | 45.5kg/100lbs   | 200x200 300x300 400x200<br>400x400 600x400 |
| Profile to Wall | Tilt Range      | Bubble Level                               |
| 25mm/0.98"      | No              | Yes                                        |
| Spring Lock     | Curved TV       | Strength Tested                            |
| Yes             | Yes             | Three Times                                |