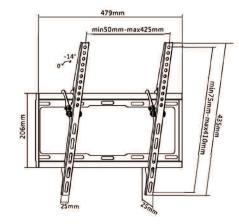

## Specifications

| Screen Size     | Weight Capacity | VESA                               |
|-----------------|-----------------|------------------------------------|
| 32"-55"         | 35kg/77lbs      | 200x200 300x300<br>400x200 400x400 |
| Profile to Wall | Tilt Range      | Bubble Level                       |
| 25mm/0.98"      | 0°~ -14°        | No                                 |
| Spring Lock     | Curved TV       | Strength Tested                    |
| No              | Yes             | Four Times                         |