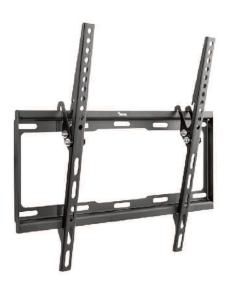

## STARBURST TECHNOLOGIES: Empowering Communication Networks since 1986

Starburst Technologies (STARBURST) TV-DISPLAY Wall Mounts offer an unbeatable combination of quality and cost effective price point. Each mount has been designed to work not only in the home, but also in the more demanding Commercial-Hospitality environment. All STARBURST mounts adhere to both ETL and UL specifications. The **SB-3255WMT** is a tilt wall mount, designed to make the maximum use of a minimum of space. It can position the display as close as 1" to the wall which is ideal for low-profile applications.

## Specifications

| Screen Size     | Weight Capacity | VESA                               |
|-----------------|-----------------|------------------------------------|
| 32"-55"         | 35kg/77lbs      | 200x200 300x300<br>400x200 400x400 |
| Profile to Wall | Tilt Range      | Bubble Level                       |
| 25mm/0.98"      | 0°~ -14°        | No                                 |
| Spring Lock     | Curved TV       | Strength Tested                    |
| No              | Yes             | Four Times                         |