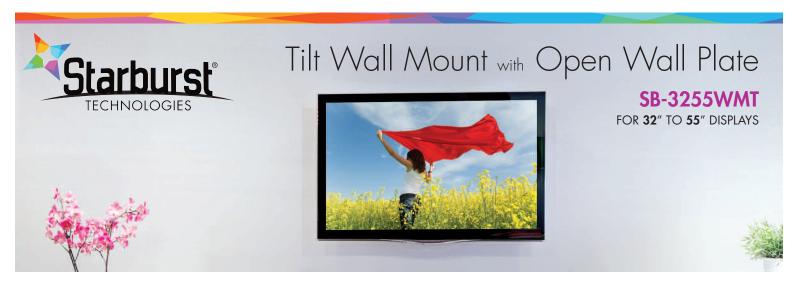

## STARBURST TECHNOLOGIES: Empowering Communication Networks since 1986

Starburst Technologies (STARBURST) TV-DISPLAY Wall Mounts offer an unbeatable combination of quality and cost effective price point. Each mount has been designed to work not only in the home, but also in the more demanding Commercial-Hospitality environment. All STARBURST mounts adhere to both ETL and UL specifications. The **SB-3255WMT** is a tilt wall mount, designed to make the maximum use of a minimum of space. It can position the display as close as 1" to the wall which is ideal for low-profile applications.