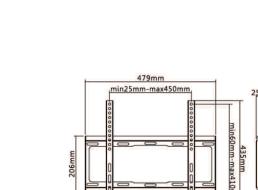

## Specifications

PROSUMER

SERIES

| Screen Size     | Weight Capacity | VESA                               |
|-----------------|-----------------|------------------------------------|
| 32"-55"         | 40kg/88lbs      | 200x200 300x300<br>400x200 400x400 |
| Profile to Wall | Tilt Range      | Bubble Level                       |
| 25mm/0.98"      | No              | No                                 |
| Spring Lock     | Curved TV       | Strength Tested                    |
| No              | Yes             | Four Times                         |