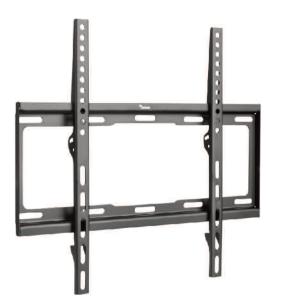

## STARBURST TECHNOLOGIES: Empowering Communication Networks since 1986

Starburst Technologies (Starburst) TV-DISPLAY Wall Mounts offer an unbeatable combination of quality and cost effective price point. Each mount has been designed to work not only in the home, but also in the more demanding Commercial-Hospitality environment. All Starburst mounts are built to a higher Commercial-Hospitality grade standard. The **SB-3255WM** is a fixed wall mount, designed to make the maximum use of a minimum of space. It can position the display as close as 1" to the wall which is ideal for low-profile applications.

## Specifications

PROSUMER

SERIES

| Screen Size     | Weight Capacity | VESA                               |
|-----------------|-----------------|------------------------------------|
| 32"-55"         | 40kg/88lbs      | 200x200 300x300<br>400x200 400x400 |
| Profile to Wall | Tilt Range      | Bubble Level                       |
| 25mm/0.98"      | No              | No                                 |
| Spring Lock     | Curved TV       | Strength Tested                    |
| No              | Yes             | Four Times                         |