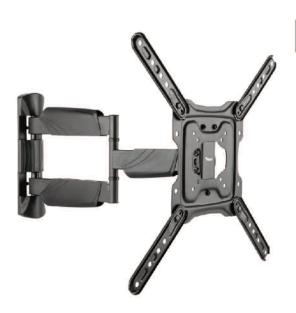

## Full Motion - Articulated Wall Mount

**SB-2350ART** 

FOR 23" TO 50" DISPLAYS

The **SB-2350ART** is an articualted wall mount, designed to make the maximum use of a minimum of space. It can position the display as close as 1.9" to the wall, ideal for low profile applications.