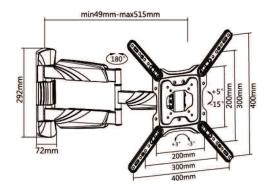

## Specifications

+3° - -3°

| Weight Capacity | VESA                                                                        |
|-----------------|-----------------------------------------------------------------------------|
| 36kg/79lbs      | 75x75 100x100 200x100 200x200<br>300x200 400x200 300x300<br>400x300 400x400 |
| Tilt Range      | Swivel Range                                                                |
| +5°~ -15°       | +90°90°                                                                     |
| Curved TV       | Strength Tested                                                             |
|                 | 36kg/79lbs  Tilt Range  +5°15°                                              |