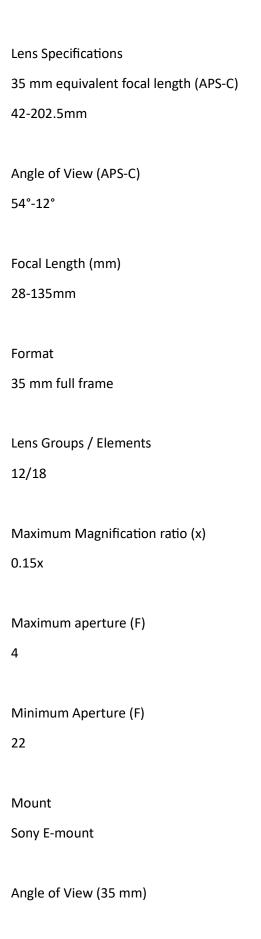

Footnotes

\*

"35 mm equivalent focal length (APS-C)" and "Angle of View (APS-C)" are with interchangeable lens digital camera incorporating APS-C type image sensors.

At a Glance

Focal Length

28 - 135mm

Max. Aperture

f/4

Size and Weight

4 X 6.5 in. / 42.9 oz.

What's In The Box

**SUPPLIED ACCESSORIES** 

Lens hood (ALC-SH135: square shape, bayonet type) Lens front cap Lens rear cap Case