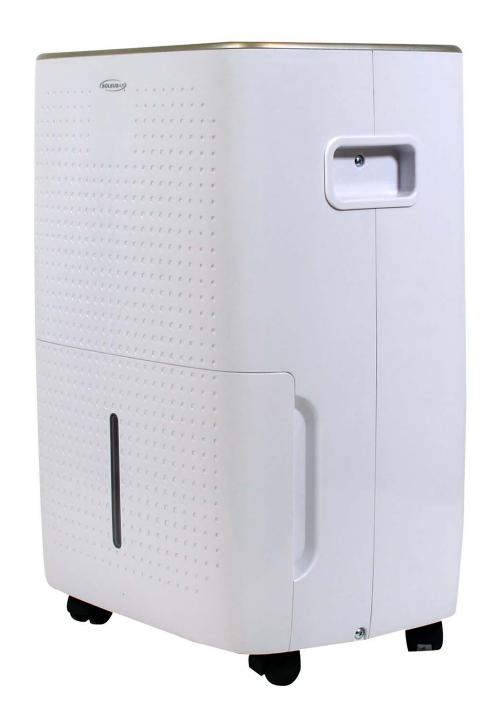

# DSJ-50EW-01

# 50 Pint Dehumidifier

# 50 Pint Dehumidifier

removes up to 50 Pints of unwanted moisture per 24 hours