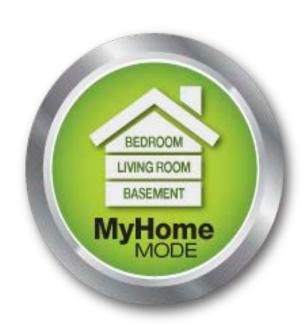

# MyHome Mode

Preprogrammed humidity levels for basement, living and sleeping spaces