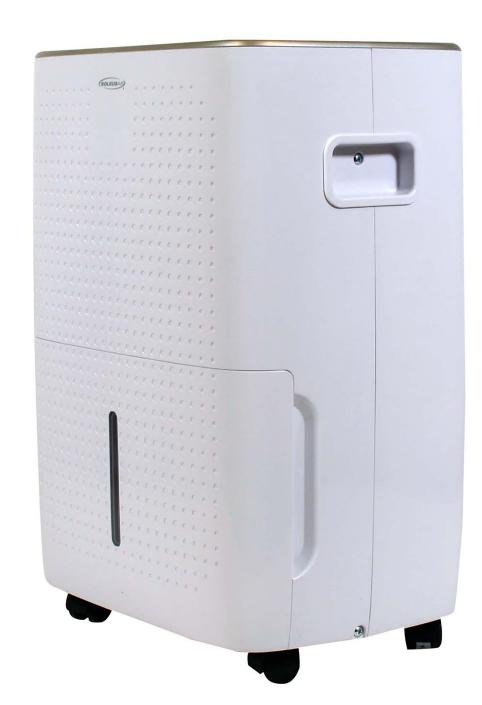

# DSJ-50EIPW-01

# 50 Pint Dehumidifier

# 50 Pint Dehumidifier

removes up to 50 Pints of unwanted moisture per 24 hours