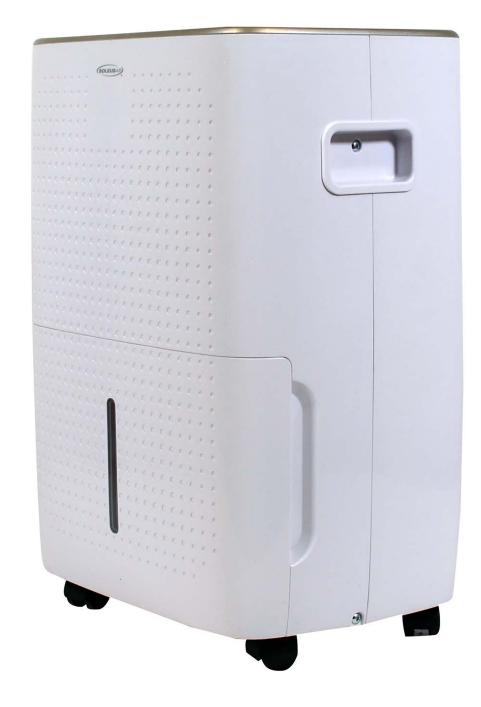

air at speeds of low, medium and high



**[**41

#### Low-temp Operation Down to 41° F reduces freezing during the cold winter months



# Auto Defrost

Keeps the unit operating at peak performance



#### Auto-restart

automatically restarts the machine when power is restored

| Pint Size | Bucket Size | Noise Level | Box Dimensions              | Box Weight | Product Dimensions          | Product<br>Weight | Container Qty and type | Pallet Qt |
|-----------|-------------|-------------|-----------------------------|------------|-----------------------------|-------------------|------------------------|-----------|
| 35 Pint   | 8.5 Pints   | 53 dB(A)    | 15.6" W x 12.4" D x 21.1" H | 37.5 lbs   | 13.8" W x 10.2" D x 19.7" H | 34.2 lbs          | 1080 / 40'HQ           | 36        |





# MyHome Mode

Preprogrammed humidity levels for basement, living and sleeping spaces

# **Continuous Mode**

runs the unit until the bucket is full to remove as much moisture as possible

### **Bucket Full & Clean Filter Indicators**

alerts when the bucket is full and filter needs to be cleaned

# **1-Year Warranty**

Backed by Soleus' state-of-the-art customer support

# Loss of Power Protection

remembers all settings when power is interrupted