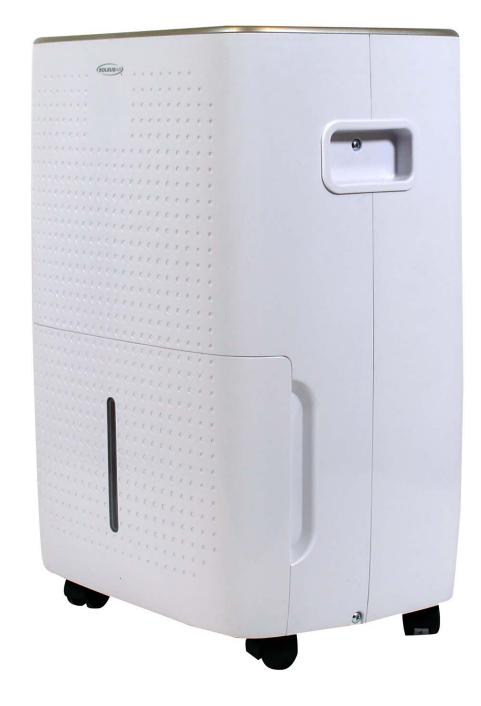

# DSJ-25EW-01 25 Pint Dehumidifier

#### Auto-restart

automatically restarts the machine when power is restored

| Pint Size | Bucket Size | Noise Level | Box Dimensions              | Box Weight | Product Dimensions          | Product<br>Weight | Container Qty and type | Pallet Qt |
|-----------|-------------|-------------|-----------------------------|------------|-----------------------------|-------------------|------------------------|-----------|
| 25 Pint   | 8.5 Pints   | 51 dB(A)    | 15.6" W x 12.4" D x 21.1" H | 35.3 lbs   | 13.8" W x 10.2" D x 19.7" H | 32 lbs            | 1080 / 40'HQ           | 36        |