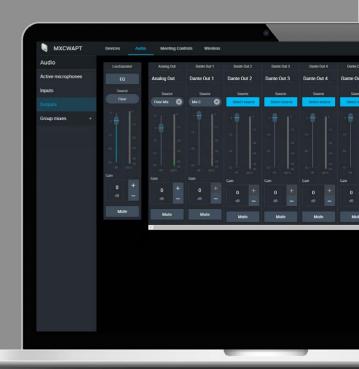

# MONITOR & CONTROL

Microflex Complete Wireless includes an intuitive and powerful browser-based control interface for management of all system features, including audio levels, RF settings and more.

Adjust audio output levels and route Dante audio wherever required. A total of two analog and 10 Dante audio channels are available.