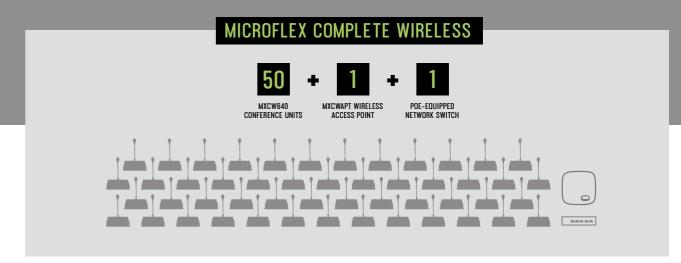

### **NOTHING ELSE TO BRING**

With only three core system components, MXCW ensures you always have the right equipment for the next important discussion.

Tackle even the most complex meeting needs with onboard features including voting, agenda management, and interpretation.

## TACKLE ANY SPACE

Need to outfit a meeting space with audio the day before a big meeting with 50 people? With Microflex Complete Wireless, that's no problem. Each participant gets their own microphone, loudspeaker, and control right in front of them. And when compared to the complexity required to properly equip a room like with with conventional gear, MXCW wins everytime.