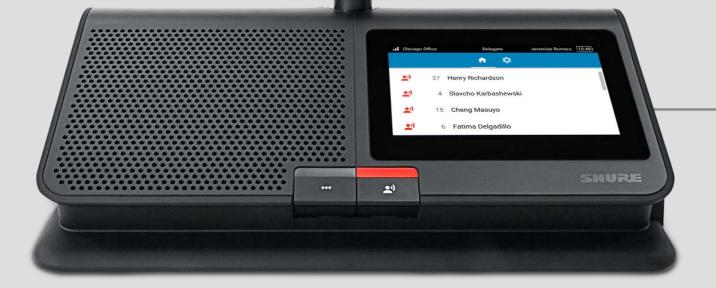

### **GREAT SOUND FOR EVERY PARTICIPANT**

A dedicated, high-quality loudspeaker at each unit provides clear, intelligible audio for everyone involved.

COMPONENTS

Chairman, Delegate, Ambient Mic, Listener and Remote Caller roles

Dual Delegate role allows two participants to share one conference unit

4.3-inch / 110 mm capacitive touchscreen display to view meeting
controls, speak/request list, voting, etc.

2 channel selectors, each with a 3.5 mm headphone jack

2 channel selectors, each with a 3.5 mm headphone jack Battery life of up to 11 hours

Shown with MXC416 16" Gooseneck Microphone

Controls up to 125 wireless conference units

Automated frequency coordination Interference detection & avoidance