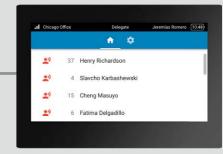

MXCWAPT WIRELESS ACCESS POINT TRANSCEIVER

VIEW VOTING RESULTS ON SCREENS

SPEAKER LIST FOR REAL TIME MEETING MANAGEMENT

level that preserves battery health over time