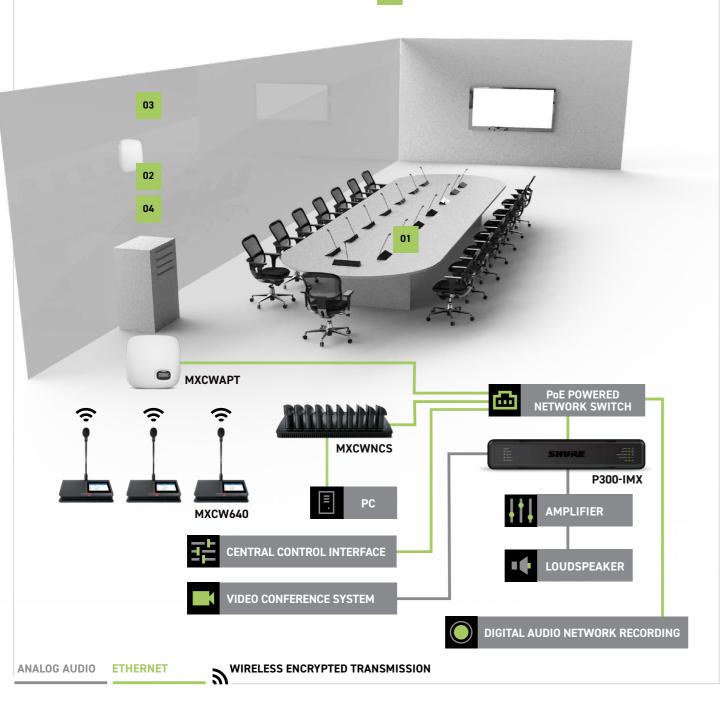

### Discussion Conferencing Collaboration

Presentation

In boardrooms with long tables, it can be difficult to hear people seated at the far end. With Microflex Complete Wireless, each participant has their own conference unit with an integrated microphone and loudspeaker so that everyone can hear each other perfectly. Wireless convenience means there are no holes to drill and the system can be put away when not needed. Robust encryption keeps sensitive meeting content secure.

### **Audio System Components**

01 MXCW640

Full Featured Conference Unit

02 MXCWNCS Networked (

Networked Charging Station

MXCWAPT

Wireless Access Point Transceiver

P300-IN