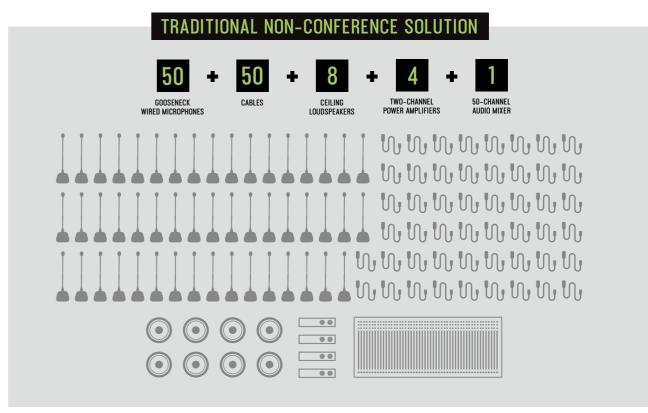

## TACKLE ANY SPACE

Need to outfit a meeting space with audio the day before a big meeting with 50 people? With Microflex Complete Wireless, that's no problem. Each participant gets their own microphone, loudspeaker, and control right in front of them. And when compared to the complexity required to properly equip a room like with with conventional gear, MXCW wins everytime.