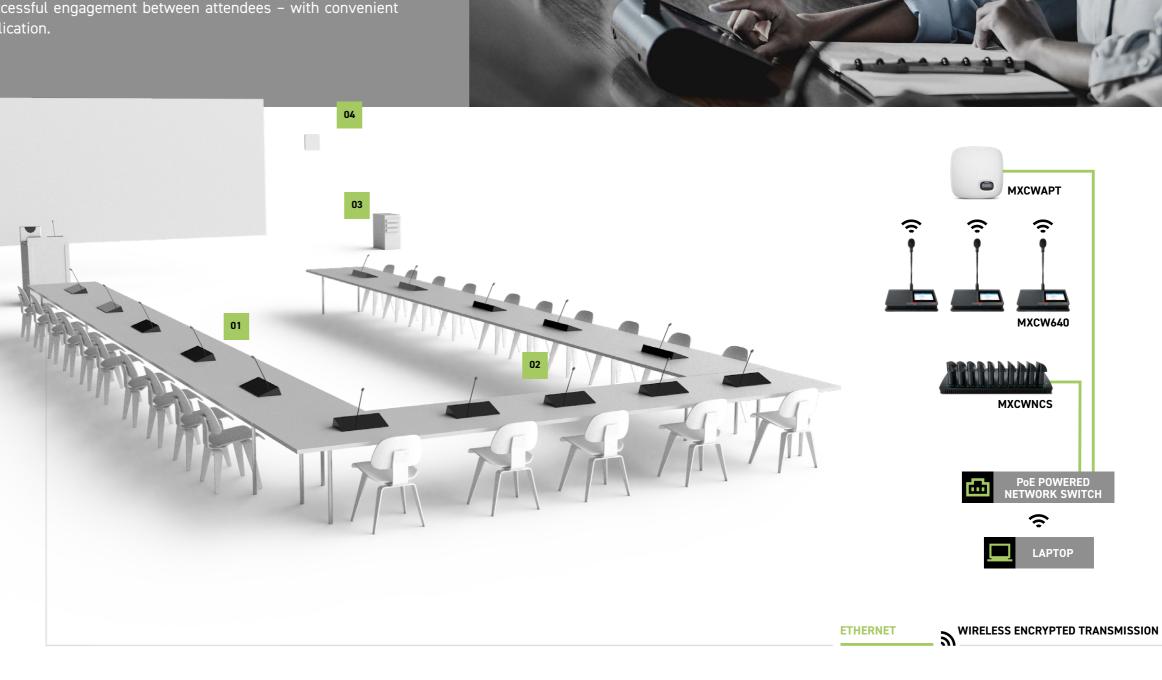

#### **Audio System Components**

MXCW640

Wireless Touchscreen Conference Unit

MXCW640

Wireless Touchscreen Conference Unit configured as Chairman

Networked Charging Station

MXCWAPT
Wireless Access Point Transceiver

### **Audio System Components**

01 MXCW640

Full Featured Conference Unit

02 MXCWNCS Networked (

Networked Charging Station

MXCWAPT

Wireless Access Point Transceiver

P300-IN