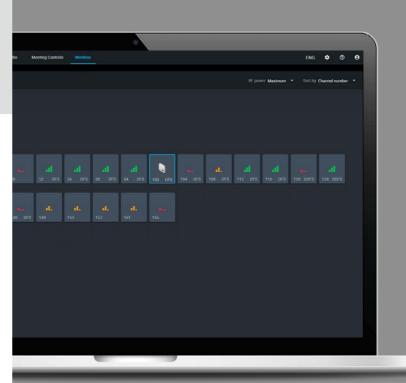

Real time monitoring of wireless system health, channel availability, and frequency management settings give you the confidence for a meeting free of interruptions and lost productivity.

QUICK SETUP ADVANTAGES