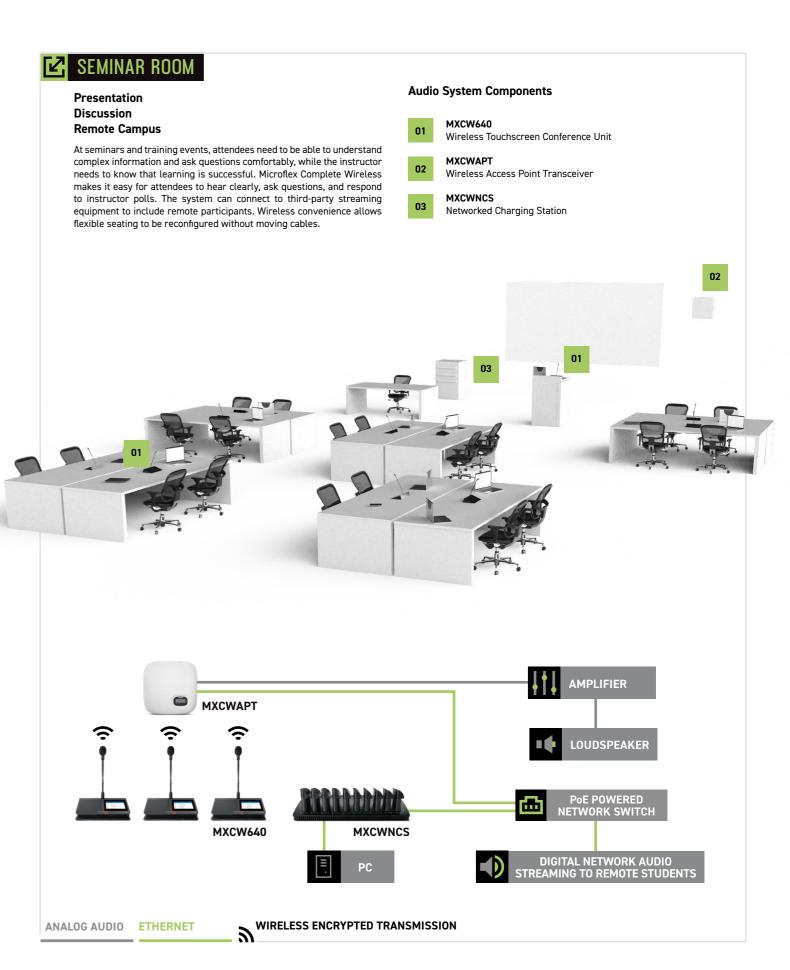

### Presentation Panel Discussion Q&A

Off-site meetings can be an expensive waste of time if attendees cannot fully participate in the discussion. Typical in-room sound systems are only designed to amplify the presenter's voice, and miss the contributions of other participants. Microflex Complete Wireless is a versatile audio solution that extends full coverage to every attendee without the labor of routing and securing audio cables. Network monitoring allows a technician to monitor battery levels from a PC.

#### **Audio System Components**

MXCW640

Wireless Touchscreen Conference Unit

MXCW640

Wireless Touchscreen Conference Unit configured as Chairman

Networked Charging Station

MXCWAPT
Wireless Access Point Transceiver