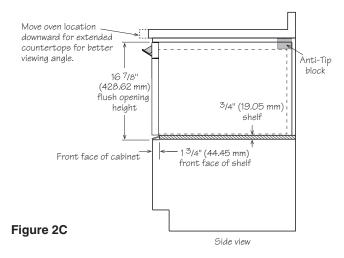

1. Prepare cabinet opening as shown in Figures 1, 2A, 2B, 2C.

- A. 6" (152.40 mm)
- B. Suggested electrical outlet location
- C. Anti-Tip block
- D. 5" (127 mm)
- E. 3-1/2" (88.90 mm)
- F. 4" (101.60 mm)
- G. 24-3/16" (614.35 mm) minimum 24-1/2" (622.3 mm) maximum
- H. 14-13/16" (376.24 mm) to bottom of Anti-Tip block
- I. 1-1/16" (26.97 mm)
- J. 23-1/2" (596.90 mm) minimum depth
- K. 22-1/8" (561.97 mm)
- L. 1-3/4" (44.45 mm)
- M. 16-7/8" (428.62 mm) opening
- N. Floor must support 100 lb (45.4 kg)
- O. 1-3/4" (44.45 mm)

Figure 2B

Front view

- A. 22-1/8" (561.97 mm) mounting cleat opening width
- B. 24-3/16" (614.35 mm) minimum 24-1/2" (622.3 mm) maximum flush opening width
- C. 3/4" (19.05 mm) shelf