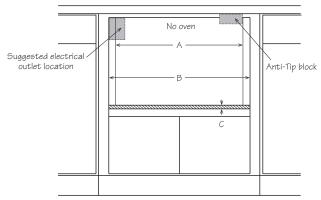

1. Prepare cabinet opening as shown in Figures 1, 2A, 2B, 2C.

- A. 6" (152.40 mm)
- B. Suggested electrical outlet location
- C. Anti-Tip block
- D. 5" (127 mm)
- E. 3-1/2" (88.90 mm)
- F. 4" (101.60 mm)
- G. 24-3/16" (614.35 mm) minimum 24-1/2" (622.3 mm) maximum
- H. 14-13/16" (376.24 mm) to bottom of Anti-Tip block
- I. 1-1/16" (26.97 mm)
- J. 23-1/2" (596.90 mm) minimum depth
- K. 22-1/8" (561.97 mm)
- L. 1-3/4" (44.45 mm)
- M. 16-7/8" (428.62 mm) opening
- N. Floor must support 100 lb (45.4 kg)
- O. 1-3/4" (44.45 mm)