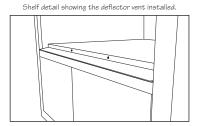

## 2. Install deflector as shown in Figure 3A.

Shelf detail showing the deflector vent during installation. Position deflector vent and mark holes. Pre drill using a ½16" (1.57 mm) bit before mounting.