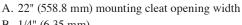

1. Prepare cabinet opening as shown in Figures 1, 2A, 2B, 2C.

- A. 6" (152.40 mm)
- B. Suggested electrical outlet location
- C. Anti-Tip block
- D. 5" (127 mm)
- E. 3-1/2" (88.90 mm)
- F. 4" (101.60 mm)
- G. 24-3/16" (614.35 mm) minimum 24-1/2" (622.3 mm) maximum
- H. 14-13/16" (376.24 mm) to bottom of Anti-Tip block
- I. 1-1/16" (26.97 mm)
- J. 23-1/2" (596.90 mm) minimum depth
- K. 22-1/8" (561.97 mm)
- L. 1-3/4" (44.45 mm)
- M. 16-7/8" (428.62 mm) opening
- N. Floor must support 100 lb (45.4 kg)
- O. 1-3/4" (44.45 mm)