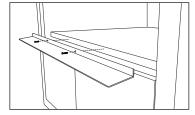

## 2. Install deflector as shown in Figure 3A.

Shelf detail showing the deflector vent during installation. Position deflector vent and mark holes. Pre drill using a ½16" (1.57 mm) bit before mounting.