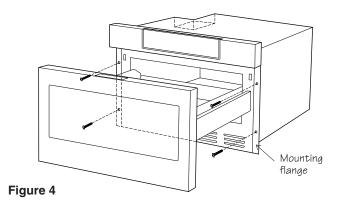

Figure 3A

Figure 3B

- 3. Place the drawer adjacent to the wall or cabinet opening. Plug the power supply cord into the electrical outlet.
- 4. Carefully guide the drawer into the prepared opening. Avoid contact with the sides of the cutout opening and also pinching the cord between the oven and the wall.
- 5. Slide the drawer all the way back until the mounting flanges touch the cleats mounted in the cabinet opening.
- 6. Open the drawer. Using the 4 holes on the drawer as a template, pre drill the cabinet using a 1/16" (1.57 mm) bit. See Figure 4.