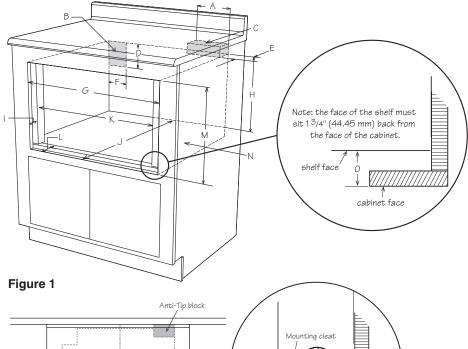

1. Prepare cabinet opening as shown in Figures 1, 2A, 2B, 2C.

- A. 6" (152.40 mm)
- B. Suggested electrical outlet location
- C. Anti-Tip block
- D. 5" (127 mm)
- E. 3-1/2" (88.90 mm)
- F. 4" (101.60 mm)
- G. 24-3/16" (614.35 mm) minimum 24-1/2" (622.3 mm) maximum
- H. 14-13/16" (376.24 mm) to bottom of Anti-Tip block
- I. 1-1/16" (26.97 mm)
- J. 23-1/2" (596.90 mm) minimum depth
- K. 22-1/8" (561.97 mm)
- L. 1-3/4" (44.45 mm)
- M. 16-7/8" (428.62 mm) opening
- N. Floor must support 100 lb (45.4 kg)
- O. 1-3/4" (44.45 mm)