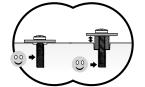

## **A CAUTION:**

Verify adequate thread engagement with your TV screw, washer and spacer combination, AND your TV mount brackets.

**WARNING:** This product contains small items that could be a choking hazard if swallowed. Verify all parts are undamaged. If any parts are missing or damaged, do not return the damaged item to your dealer; contact customer service. Never use damaged parts!

| TV Screws (qty. 4 each) | Washers                                                                             | Spacers           |
|-------------------------|-------------------------------------------------------------------------------------|-------------------|
| M4 × 12mm M4 × 35mm     |                                                                                     |                   |
| M5 × 12mm               | M4 / M5<br>(qty. 8)                                                                 |                   |
| M6 × 12mm               |                                                                                     | 2.5mm<br>(qty. 8) |
| M8 × 16mm  M8 × 35mm    | M6 / M8<br>(qty. 8)                                                                 | 22mm              |
| M8 x 20mm               |                                                                                     | (qty. 4)          |
| M8 x 25mm M8 x 45mm     | NOTE: The washers and spacers can be stacked to fit your TV mounting configuration. |                   |
| M8 x 30mm               | © <b>© 6 2</b>                                                                      |                   |