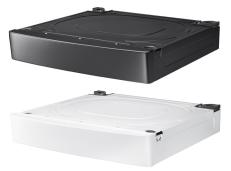

## **WE272NV**

## Samsung Front Load Riser

## **Available Colors**

Product Dimensions & Weight (WxHxD)

Dimensions: 27" x  $6^{1}/_{8}$ " x  $29^{5}/_{8}$ "

Weight: 16.8 lbs

Shipping Dimensions & Weight (WxHxD)

Dimensions:  $30" \times 8^{5}/_{16}" \times 33^{5}/_{16}"$ 

Weight: 23.6 lbs

**Color** Fingerprint Resistant Black Stainless Steel

Champagne White WE272NC WE272NW

Model#

WE272NV

887276197630

C 887276393940 W 887276197647

**UPC Code** 