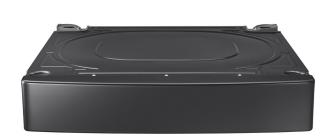

## **WE272NV**

## Samsung Front Load Riser

## **Signature Features:**

- This 27" wide riser will allow you to lift your Samsung Front Load washer or dryer by 6" to a more convenient height.
- Perfect addition to your FlexWash™ washer or FlexDry™ dryer, providing easy access for loading and unloading.
- Meet ADA standards by simply pairing this riser with any Samsung 27" wide Front Load washer or dryer.

## **Available Colors**

Product Dimensions & Weight (WxHxD)

Dimensions: 27" x  $6^{1}/_{8}$ " x  $29^{5}/_{8}$ "

Weight: 16.8 lbs

Shipping Dimensions & Weight (WxHxD)

Dimensions:  $30" \times 8^{5}/_{16}" \times 33^{5}/_{16}"$ 