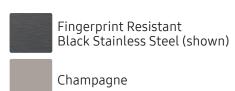

## **Available Colors**

Product Dimensions & Weight (WxHxD)

Dimensions: 27" x  $6^{1}/_{8}$ " x  $29^{5}/_{8}$ "

Weight: 16.8 lbs

Shipping Dimensions & Weight (WxHxD)

Dimensions:  $30" \times 8^{5}/_{16}" \times 33^{5}/_{16}"$ 

Weight: 23.6 lbs

**Color** Fingerprint Resistant Black Stainless Steel

Champagne White WE272NC WE272NW

Model#

WE272NV

887276197630

C 887276393940 W 887276197647

**UPC Code** 